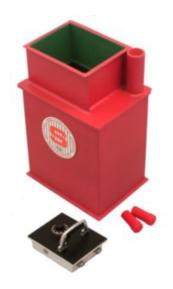

### **PROTECTOR 5 DEPOSIT**

- £6,000 overnight cash cover (£60,000 valuables)\*\*
- Square door safes ideal for larger items such as cash and jewellery boxes and files
- VdS Class 1 lock for added security
- Flock lined to prevent damage to valuables
- Deposit model includes 12 non-magnetic capsules
- Supplied with 2 keys
- Aperture: 290 x 240mm

# PROTECTOR 5 UNDERFLOOR DEPOSIT SAFE

### ADDITIONAL INFORMATION

| Weight          | 29.000 kg                            |
|-----------------|--------------------------------------|
| Dimensions      | 560 (H) x 360 (W) x 270 (D) mm       |
| Cash Rating     | £6,000                               |
| Locking Options | B – 3/4 Wheel Mechanical Combination |