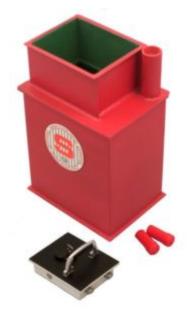

### **PROTECTOR 5 DEPOSIT**

- £6,000 overnight cash cover (£60,000 valuables)\*\*
- Square door safes ideal for larger items such as cash and jewellery boxes and files
- VdS Class 1 lock for added security
- Flock lined to prevent damage to valuables
- Deposit model includes 12 non-magnetic capsules
- Supplied with 2 keys
- Aperture: 290 x 240mm

# PROTECTOR 5 UNDERFLOOR DEPOSIT SAFE

### ADDITIONAL INFORMATION

| Weight          | 29.000 kg                            |
|-----------------|--------------------------------------|
| Dimensions      | 560 (H) x 360 (W) x 270 (D) mm       |
| Cash Rating     | £6,000                               |
| Locking Options | B – 3/4 Wheel Mechanical Combination |