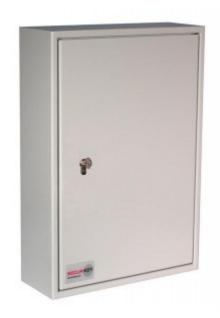

#### **KEY VAULT 200**

- Heavy duty key cabinet designed to meet the growing need for added security
- 2.5mm fabricated steel cabinet with flush closing door to resist forced entry
- Locking by security deadlock with 5-pin Euro profile cylinder
  & 2 keys
- Adjustable colour coded and numbered hook bars allow the layout to be customised
- Ingenious key tabs are designed to hang so that the number is always visible
- Closed loops included for use with optional security seals
- Key locations can be recorded on the control index which is removable for added security
- Use your own cylinder to incorporate the cabinet into an existing suited system
- Cylinder can be easily changed in seconds to ensure total security
- Durable Light Grey paint finish will suit most environments

# **ADDITIONAL INFORMATION**

| Weight          | 20.000 kg                                                                                                                        |
|-----------------|----------------------------------------------------------------------------------------------------------------------------------|
| Dimensions      | 550 (H) x 380 (W) x 140 (D) mm                                                                                                   |
| Standard        | Silver                                                                                                                           |
| Capacity        | 200 keys                                                                                                                         |
| Locking Options | B – 3/4 Wheel Mechanical Combination, E – Mechanical Push Button Lock, G – Wittkopp Primor 2000, I – La Gard 702, L – Safe Logic |