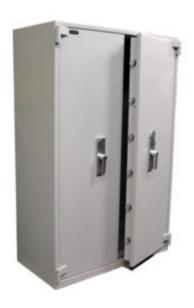

### EURO GRADE 1780 FREESTANDING SAFE WITH KEY LOCK WITH DOUBLE DOORS

### 1780

- £10,000 overnight cash cover (£100,000 valuables)\*\*
- Independently tested and certified by VdS test house
- Certified according to EN 1143-1 Security Grade 1
- 4-way square locking boltwork for added protection
- Door opens to 205 degrees for maximum access
- Fitted with VdS class 1 double bitted safe lock and 2 keys
- Internal door pan is locked to prevent tampering
- Supplied with adjustable (25mm intervals) / removable shelf

### ADDITIONAL INFORMATION

| Weight          | 665.000 kg                                                                                                                          |
|-----------------|-------------------------------------------------------------------------------------------------------------------------------------|
| Dimensions      | 1850 (H) x 1190 (W) x 580 (D) mm                                                                                                    |
| Certificate     | Independently Tested and Certified                                                                                                  |
| Cash Rating     | £10,000                                                                                                                             |
| Fire Rating     | Light Fire Protection                                                                                                               |
| Volume          | 770 litres                                                                                                                          |
| Shelves         | 4                                                                                                                                   |
| Internal Height | 1720mm                                                                                                                              |
| Internal Width  | 1080mm                                                                                                                              |
| Internal Depth  | 415mm                                                                                                                               |
| Locking Options | A – Safe Logic C10, B – 3/4 Wheel Mechanical Combination, G – Wittkopp Primor<br>2000, I – La Gard 702, M – Safe Logic Direct Drive |