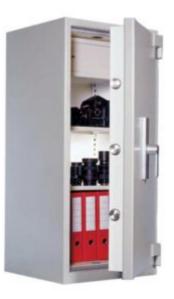

# 1535

- £10,000 overnight cash cover (£100,000 valuables)\*\*
- Independently tested and certified by VdS test house
- Certified according to EN 1143-1 Security Grade 1
- 3-way square locking boltwork, with continuous hinge side protection
- Door opens to 205 degrees for maximum access
- Fitted with VdS class 1 double bitted safe lock and 2 keys
- Internal door pan is locked to prevent tampering
- Supplied with adjustable (25mm intervals) / removable shelf

### ADDITIONAL INFORMATION

| Weight          | 495.000 kg                                                                                                                          |
|-----------------|-------------------------------------------------------------------------------------------------------------------------------------|
| Dimensions      | 1850 (H) x 840 (W) x 580 (D) mm                                                                                                     |
| Certificate     | Independently Tested and Certified                                                                                                  |
| Cash Rating     | £10,000                                                                                                                             |
| Fire Rating     | Light Fire Protection                                                                                                               |
| Volume          | 521 litres                                                                                                                          |
| Shelves         | 4                                                                                                                                   |
| Internal Height | 1720mm                                                                                                                              |
| Internal Width  | 730mm                                                                                                                               |
| Internal Depth  | 415mm                                                                                                                               |
| Locking Options | A – Safe Logic C10, B – 3/4 Wheel Mechanical Combination, G – Wittkopp Primor<br>2000, I – La Gard 702, M – Safe Logic Direct Drive |