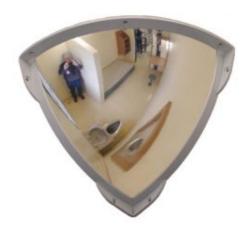

### QUARTER FACE POLYCARBONATE MIRROR - 3MM

### QUARTER FACE POLYCARBONATE MIRROR - 3MM

- The quarter dome should be corner mounted at right angle corners to provide 90° vision
- Widely used in hospital psychiatric wards, prisons and police stations
- Prevents surprise attacks or collisions
- Ensures staff, patient and inmate safety
- Shatterproof Polycarbonate face withstands repeated blows
- High heat resistance (240-degrees)
- Rigid steel frame bolts to wall and ceiling preventing removal
- Vacuum metallised coating Gives the brightest sharpest reflection
- Optional foam insert available (see fixing kits)

# QUARTER FACE POLYCARBONATE MIRROR - 3MM