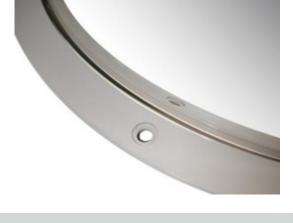

### QUARTER FACE POLYCARBONATE MIRROR - 3MM IMAGES

Secured By Design

Fixing Detail - Anti Ligature Frame

### QUARTER FACE POLYCARBONATE MIRROR - 3MM

- The quarter dome should be corner mounted at right angle corners to provide 90° vision
- Widely used in hospital psychiatric wards, prisons and police stations
- Prevents surprise attacks or collisions
- Ensures staff, patient and inmate safety
- Shatterproof Polycarbonate face withstands repeated blows
- High heat resistance (240-degrees)
- Rigid steel frame bolts to wall and ceiling preventing removal
- Vacuum metallised coating Gives the brightest sharpest reflection
- Optional foam insert available (see fixing kits)