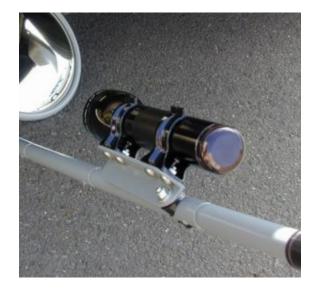

### TORCH MOUNT FOR D-CELL MAGLITE FOR UNDER-VEHICLE SEARCH AND INSPECTION MIRRORS

- Accepts 'D' cell Maglite torch (not included)
- Illuminates area to be observed
- Fully adjustable to all angles

SKU: M21102TD