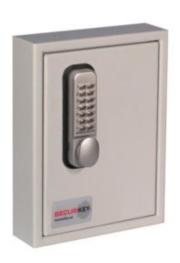

## **KEY VAULT FOR 30 KEYS IMAGES**

**Key Vault Interior** 

Security Seals & Loops

Euro Profile Cylinder

Key Vault 30 Push Button Combination Lock