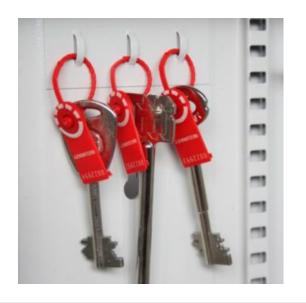

## **KEY VAULT FOR 30 KEYS IMAGES**

**Key Vault Interior** 

Security Seals & Loops

Euro Profile Cylinder

Key Vault 30 Push Button Combination Lock