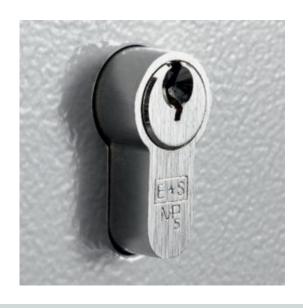

#### **KEY VAULT 30**

- Heavy duty key cabinet designed to meet the growing need for added security
- 2.5mm fabricated steel cabinet with flush closing door to resist forced entry
- Locking by security deadlock with 5-pin Euro profile cylinder
  & 2 keys
- Adjustable colour coded and numbered hook bars allow the layout to be customised
- Ingenious key tabs are designed to hang so that the number is always visible
- Closed loops included for use with optional security seals
- Key locations can be recorded on the control index which is removable for added security
- Use your own cylinder to incorporate the cabinet into an existing suited system
- Cylinder can be easily changed in seconds to ensure total security
- Durable Light Grey paint finish will suit most environments

## **KEY VAULT FOR 30 KEYS IMAGES**

**Key Vault Interior** 

Security Seals & Loops

Euro Profile Cylinder

Key Vault 30 Push Button Combination Lock