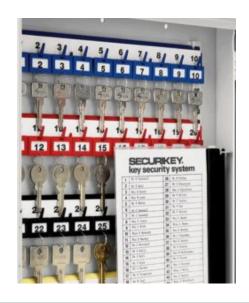

## **KEY VAULT FOR 30 KEYS IMAGES**

**Key Vault Interior** 

Security Seals & Loops

Euro Profile Cylinder

Key Vault 30 Push Button Combination Lock