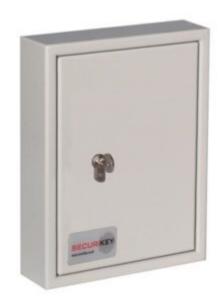

#### **KEY VAULT 30**

- Heavy duty key cabinet designed to meet the growing need for added security
- 2.5mm fabricated steel cabinet with flush closing door to resist forced entry
- Locking by security deadlock with 5-pin Euro profile cylinder
  & 2 keys
- Adjustable colour coded and numbered hook bars allow the layout to be customised
- Ingenious key tabs are designed to hang so that the number is always visible
- Closed loops included for use with optional security seals
- Key locations can be recorded on the control index which is removable for added security
- Use your own cylinder to incorporate the cabinet into an existing suited system
- Cylinder can be easily changed in seconds to ensure total security
- Durable Light Grey paint finish will suit most environments