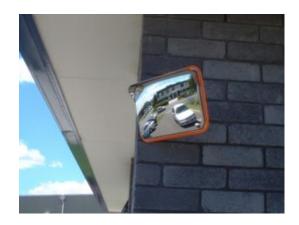

### STAINLESS STEEL ANTI-VANDAL MIRROR - 320MM X 225MM

- Rectangular model suitable for restricted height applications
- Designed for areas where damage to the face may occur
- Highly polished stainless steel face
- Stainless steel back with protective vinyl edging Ideal for external use
- Supplied with pole clamp bracket and wall adapter for attaching to a flat surface
- Incorporates weather resistant hood
- Widely used on loading bays, car parks, warehouses etc...

#### STAINLESS STEEL ANTI-VANDAL MIRROR - 320MM X 225MM IMAGES

320 x 225mm Stainless Steel Traffic Mirror

320 x 225mm Stainless Steel Traffic Mirror

320 x 225mm Stainless Steel Traffic Mirror