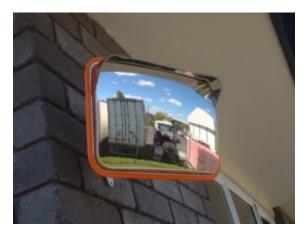

### STAINLESS STEEL ANTI-VANDAL MIRROR - 320MM X 225MM

- Rectangular model suitable for restricted height applications
- Designed for areas where damage to the face may occur
- Highly polished stainless steel face
- Stainless steel back with protective vinyl edging Ideal for external use
- Supplied with pole clamp bracket and wall adapter for attaching to a flat surface
- Incorporates weather resistant hood
- Widely used on loading bays, car parks, warehouses etc...

#### STAINLESS STEEL ANTI-VANDAL MIRROR - 320MM X 225MM IMAGES

320 x 225mm Stainless Steel Traffic Mirror

320 x 225mm Stainless Steel Traffic Mirror

320 x 225mm Stainless Steel Traffic Mirror