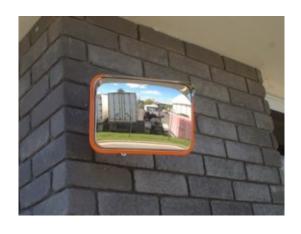

### STAINLESS STEEL ANTI-VANDAL MIRROR - 320MM X 225MM

- Rectangular model suitable for restricted height applications
- Designed for areas where damage to the face may occur
- Highly polished stainless steel face
- Stainless steel back with protective vinyl edging Ideal for external use
- Supplied with pole clamp bracket and wall adapter for attaching to a flat surface
- Incorporates weather resistant hood
- Widely used on loading bays, car parks, warehouses etc...

#### STAINLESS STEEL ANTI-VANDAL MIRROR - 320MM X 225MM IMAGES

320 x 225mm Stainless Steel Traffic Mirror

320 x 225mm Stainless Steel Traffic Mirror

320 x 225mm Stainless Steel Traffic Mirror