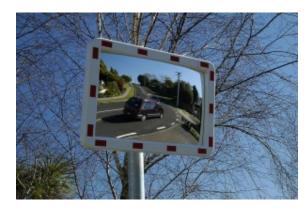

#### ACRYLIC TRAFFIC MIRROR - 600MM X 400MM

- Eliminate blind spots, prevent accidents, collisions and injuries
- Ideal for use at corners, concealed entry and exits, driveways and intersections
- Impact resistant acrylic face
- Weather resistant ASA advanced plastic back
- · High visibility Red and White surround
- Galvanised pole mounting clamp included to suit 75mm dia.
  poles
- Optional wall mounting adapter available
- Viewing Distance 38 meters

### PRO SERIES TRAFFIC MIRROR 600 X 400MM IMAGES

600 x 400mm Pro Series Traffic Mirror

600 x 400mm Pro Series Traffic Mirror

600 x 400mm Pro Series Traffic Mirror Fixing