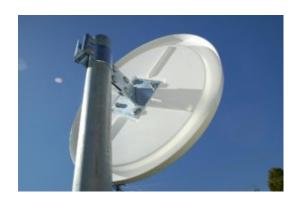

#### **ACRYLIC TRAFFIC MIRROR - 800MM**

- Eliminate blind spots, prevent accidents, collisions and injuries
- Ideal for use at corners, concealed entry and exits, driveways and intersections
- Impact resistant acrylic face
- Weather resistant ASA advanced plastic back
- · High visibility Red and White surround
- Galvanised pole mounting clamp included to suit 75mm dia. poles
- Optional wall mounting adapter available
- Viewing Distance 46 meters

#### PRO SERIES TRAFFIC MIRROR 800MM IMAGES

800mm Pro Series Traffic Mirror Fixing

Your Securikey Stockist

Every effort has been made to ensure that the information in this brochure is correct. We have a policy of continually developing and improving our products and reserve the right to change specification without notice. By virtue of the Trades Description Act 1968 all measurements and weights must be considered approximate.