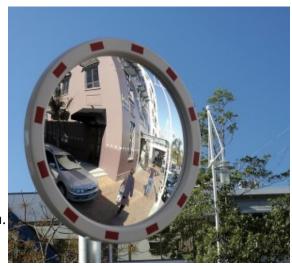

#### **ACRYLIC TRAFFIC MIRROR - 800MM**

- Eliminate blind spots, prevent accidents, collisions and injuries
- Ideal for use at corners, concealed entry and exits, driveways and intersections
- Impact resistant acrylic face
- Weather resistant ASA advanced plastic back
- · High visibility Red and White surround
- Galvanised pole mounting clamp included to suit 75mm dia. poles
- Optional wall mounting adapter available
- Viewing Distance 46 meters

#### ADDITIONAL INFORMATION

| Weight           | 11.000 kg |
|------------------|-----------|
| Dimensions       |           |
| Diameter         | 800mm     |
| Viewing Distance | 46 metres |