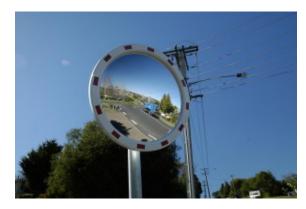

## **ACRYLIC TRAFFIC MIRROR - 600MM**

- Eliminate blind spots, prevent accidents, collisions and injuries
- Ideal for use at corners, concealed entry and exits, driveways and intersections
- Impact resistant acrylic face
- Weather resistant ASA advanced plastic back
- High visibility Red and White surround
- Galvanised pole mounting clamp included to suit 75mm dia. poles
- Optional wall mounting adapter available
- Viewing Distance 38 meters

## PRO SERIES TRAFFIC MIRROR 600MM IMAGES

600mm Pro Series Traffic Mirror

600mm Pro Series Traffic Mirror

600mm Pro Series Traffic Mirror Fixing

Every effort has been made to ensure that the information in this brochure is correct. We have a policy of continually developing and improving our products and reserve the right to change specification without notice. By virtue of the Trades Description Act 1968 all measurements and weights must be considered approximate.