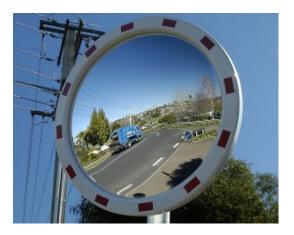

## **ACRYLIC TRAFFIC MIRROR - 600MM**

- Eliminate blind spots, prevent accidents, collisions and injuries
- Ideal for use at corners, concealed entry and exits, driveways and intersections
- Impact resistant acrylic face
- Weather resistant ASA advanced plastic back
- High visibility Red and White surround
- Galvanised pole mounting clamp included to suit 75mm dia. poles
- Optional wall mounting adapter available
- Viewing Distance 38 meters

## PRO SERIES TRAFFIC MIRROR 600MM IMAGES

600mm Pro Series Traffic Mirror

600mm Pro Series Traffic Mirror

600mm Pro Series Traffic Mirror Fixing

Every effort has been made to ensure that the information in this brochure is correct. We have a policy of continually developing and improving our products and reserve the right to change specification without notice. By virtue of the Trades Description Act 1968 all measurements and weights must be considered approximate.