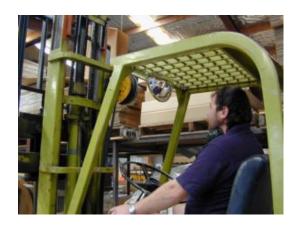

Fork Lift Mirror with T-Bar Back - 300mm x 150mm

- Prevents accidents and injuries wherever fork lift trucks maneuver
- Increases operator comfort Decreases neck and back movement
- Impact resistant acrylic face with computer designed curvature
- Vacuum metallised coating Gives the brightest sharpest reflection
- Zinc plated mounting bracket Allows adjustment to all angles
- T-bar back Suitable for internal use only
- Widely used in factories, warehouses etc...

#### FORK LIFT MIRROR WITH T-BAR BACK - 300MM X 150MM IMAGES

300 x 150mm Fork Lift Mirror with T-Bar Back

Your Securikey Stockist

Every effort has been made to ensure that the information in this brochure is correct. We have a policy of continually developing and improving our products and reserve the right to change specification without notice. By virtue of the Trades Description Act 1968 all measurements and weights must be considered approximate.