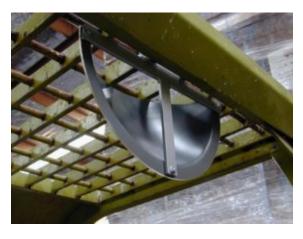

Fork Lift Mirror with T-Bar Back - 300mm x 150mm

- Prevents accidents and injuries wherever fork lift trucks maneuver
- Increases operator comfort Decreases neck and back movement
- Impact resistant acrylic face with computer designed curvature
- Vacuum metallised coating Gives the brightest sharpest reflection
- Zinc plated mounting bracket Allows adjustment to all angles
- T-bar back Suitable for internal use only
- Widely used in factories, warehouses etc...

#### FORK LIFT MIRROR WITH T-BAR BACK - 300MM X 150MM IMAGES

300 x 150mm Fork Lift Mirror with T-Bar Back

Your Securikey Stockist

Every effort has been made to ensure that the information in this brochure is correct. We have a policy of continually developing and improving our products and reserve the right to change specification without notice. By virtue of the Trades Description Act 1968 all measurements and weights must be considered approximate.