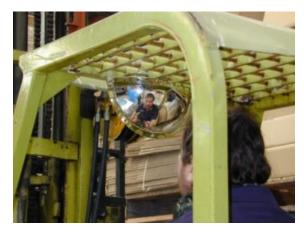

## FORK LIFT MIRROR WITH ABS BACK - 300 X 150MM

- Prevents accidents and injuries wherever fork lift trucks maneuver
- Increases operator comfort Decreases neck and back movement
- Impact resistant acrylic face with computer designed curvature
- Vacuum metallised coating Gives the brightest sharpest reflection
- Zinc plated mounting bracket Allows adjustment to all angles
- ABS back and PVC edging Suitable for internal / external use
- Widely used in factories, warehouses etc...

## FORK LIFT MIRROR WITH ABS BACK - 300 X 150MM IMAGES

300 x 150mm Fork Lift Mirror with ABS Back

Every effort has been made to ensure that the information in this brochure is correct. We have a policy of continually developing and improving our products and reserve the right to change specification without notice. By virtue of the Trades Description Act 1968 all measurements and weights must be considered approximate.