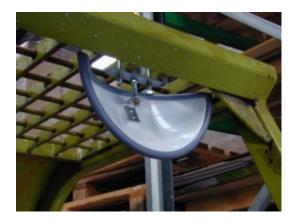

## FORK LIFT MIRROR WITH ABS BACK - 300 X 150MM

- Prevents accidents and injuries wherever fork lift trucks maneuver
- Increases operator comfort Decreases neck and back movement
- Impact resistant acrylic face with computer designed curvature
- Vacuum metallised coating Gives the brightest sharpest reflection
- Zinc plated mounting bracket Allows adjustment to all angles
- ABS back and PVC edging Suitable for internal / external use
- Widely used in factories, warehouses etc...

## FORK LIFT MIRROR WITH ABS BACK - 300 X 150MM IMAGES

300 x 150mm Fork Lift Mirror with ABS Back

Every effort has been made to ensure that the information in this brochure is correct. We have a policy of continually developing and improving our products and reserve the right to change specification without notice. By virtue of the Trades Description Act 1968 all measurements and weights must be considered approximate.