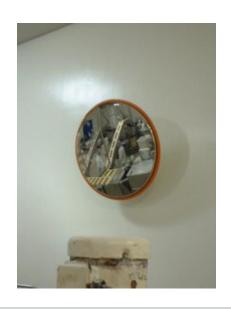

### STAINLESS STEEL FOOD PROCESSING MIRROR - 800MM IMAGES

800mm Stainless Steel Food Processing Mirror

800mm Stainless Steel Food Processing Mirror

800mm Stainless Steel Food Processing Mirror