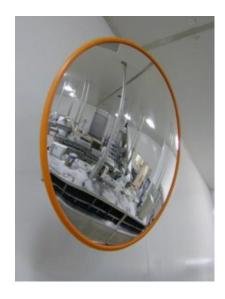

### STAINLESS STEEL FOOD PROCESSING MIRROR - 800MM IMAGES

800mm Stainless Steel Food Processing Mirror

800mm Stainless Steel Food Processing Mirror

800mm Stainless Steel Food Processing Mirror