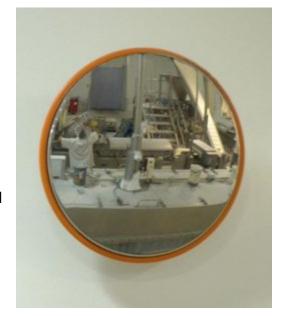

### STAINLESS STEEL FOOD PROCESSING MIRROR - 800MM IMAGES

800mm Stainless Steel Food Processing Mirror

800mm Stainless Steel Food Processing Mirror

800mm Stainless Steel Food Processing Mirror