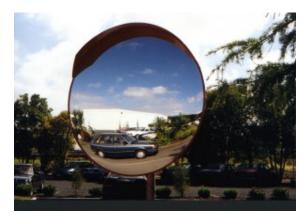

#### **CONVEX SAFETY MIRRORS**

Our convex safety mirrors offer added safety and security by improving surveillance and eliminating blindspots. With their expert design they can be used in a diverse range of environments and situations to ensure protection.

# DELUXE ACRYLIC EXTERIOR HEAVY DUTY CONVEX MIRRORS - 1000MM

- Prevents accidents & injuries, can also deter theft
- White Celuka back, 75mm Clamp Bracket.
- Impact resistant acrylic face with computer designed curvature
- Galvanised heavy duty clamp bracket for post mounting Allows adjustment to all angles
- Incorporates weather resistant hood
- Widely used on loading bays, car parks, warehouses etc...

#### MIRROR 1000MM EXTERIOR DELUXE IMAGES

1000mm Heavy Duty Exterior Deluxe Mirror