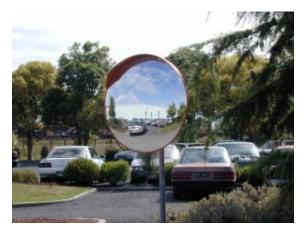

## CONVEX SAFETY MIRRORS

Our convex safety mirrors offer added safety and security by improving surveillance and eliminating blindspots. With their expert design they can be used in a diverse range of environments and situations to ensure protection.

## DELUXE ACRYLIC EXTERIOR HEAVY DUTY CONVEX MIRRORS - 800MM

- Prevents accidents & injuries, can also deter theft
- White Celuka back 75mm Clamp Bracket.
- Impact resistant acrylic face with computer designed curvature
- Galvanised heavy duty clamp bracket for post mounting -Allows adjustment to all angles
- Incorporates weather resistant hood
- Widely used on loading bays, car parks, warehouses etc...

## MIRROR 800MM EXTERIOR DELUXE IMAGES

800mm Heavy Duty Exterior Deluxe Mirror

800mm Heavy Duty Exterior Deluxe Mirror

800mm Heavy Duty Exterior Deluxe Mirror

Every effort has been made to ensure that the information in this brochure is correct. We have a policy of continually developing and improving our products and reserve the right to change specification without notice. By virtue of the Trades Description Act 1968 all measurements and weights must be considered approximate.