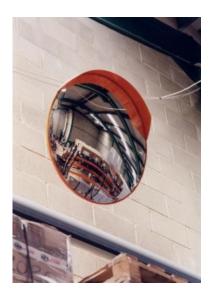

## CONVEX SAFETY MIRRORS

Our convex safety mirrors offer added safety and security by improving surveillance and eliminating blindspots. With their expert design they can be used in a diverse range of environments and situations to ensure protection.

## DELUXE ACRYLIC EXTERIOR HEAVY DUTY CONVEX MIRRORS - 800MM

- Prevents accidents & injuries, can also deter theft
- White Celuka back 75mm Clamp Bracket.
- Impact resistant acrylic face with computer designed curvature
- Galvanised heavy duty clamp bracket for post mounting -Allows adjustment to all angles
- Incorporates weather resistant hood
- Widely used on loading bays, car parks, warehouses etc...

## MIRROR 800MM EXTERIOR DELUXE IMAGES

800mm Heavy Duty Exterior Deluxe Mirror

800mm Heavy Duty Exterior Deluxe Mirror

800mm Heavy Duty Exterior Deluxe Mirror

Every effort has been made to ensure that the information in this brochure is correct. We have a policy of continually developing and improving our products and reserve the right to change specification without notice. By virtue of the Trades Description Act 1968 all measurements and weights must be considered approximate.