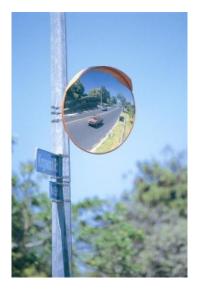

## CONVEX SAFETY MIRRORS

Our convex safety mirrors offer added safety and security by improving surveillance and eliminating blindspots. With their expert design they can be used in a diverse range of environments and situations to ensure protection.

## DELUXE ACRYLIC EXTERIOR HEAVY DUTY CONVEX MIRRORS - 800MM

- Prevents accidents & injuries, can also deter theft
- White Celuka back 75mm Clamp Bracket.
- Impact resistant acrylic face with computer designed curvature
- Galvanised heavy duty clamp bracket for post mounting -Allows adjustment to all angles
- Incorporates weather resistant hood
- Widely used on loading bays, car parks, warehouses etc...

## MIRROR 800MM EXTERIOR DELUXE IMAGES

800mm Heavy Duty Exterior Deluxe Mirror

800mm Heavy Duty Exterior Deluxe Mirror

800mm Heavy Duty Exterior Deluxe Mirror

Every effort has been made to ensure that the information in this brochure is correct. We have a policy of continually developing and improving our products and reserve the right to change specification without notice. By virtue of the Trades Description Act 1968 all measurements and weights must be considered approximate.