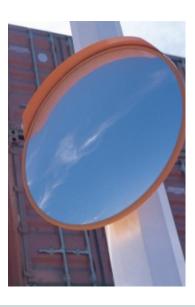

## CONVEX SAFETY MIRRORS

Our convex safety mirrors offer added safety and security by improving surveillance and eliminating blindspots. With their expert design they can be used in a diverse range of environments and situations to ensure protection.

## DELUXE ACRYLIC EXTERIOR HEAVY DUTY CONVEX MIRRORS - 800MM

- Prevents accidents & injuries, can also deter theft
- White Celuka back 75mm Clamp Bracket.
- Impact resistant acrylic face with computer designed curvature
- Galvanised heavy duty clamp bracket for post mounting -Allows adjustment to all angles
- Incorporates weather resistant hood
- Widely used on loading bays, car parks, warehouses etc...

## MIRROR 800MM EXTERIOR DELUXE IMAGES

800mm Heavy Duty Exterior Deluxe Mirror

800mm Heavy Duty Exterior Deluxe Mirror

800mm Heavy Duty Exterior Deluxe Mirror

Every effort has been made to ensure that the information in this brochure is correct. We have a policy of continually developing and improving our products and reserve the right to change specification without notice. By virtue of the Trades Description Act 1968 all measurements and weights must be considered approximate.