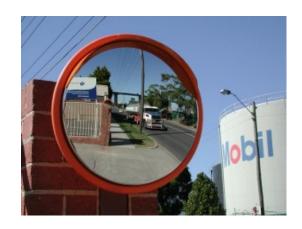

#### **CONVEX SAFETY MIRRORS**

Our convex safety mirrors offer added safety and security by improving surveillance and eliminating blindspots. With their expert design they can be used in a diverse range of environments and situations to ensure protection.

# DELUXE ACRYLIC EXTERIOR HEAVY DUTY CONVEX MIRRORS - 600MM

- Prevents accidents & injuries, can also deter theft
- White Celuka back, 75mm Clamp Bracket.
- Impact resistant acrylic face with computer designed curvature
- Galvanised heavy duty clamp bracket for post mounting -Allows adjustment to all angles
- Incorporates weather resistant hood
- Widely used on loading bays, car parks, warehouses etc...

#### MIRROR 600MM EXTERIOR DELUXE IMAGES

600mm Heavy Duty Exterior Deluxe Mirror

600mm Heavy Duty Exterior Deluxe Mirror

600mm Heavy Duty Exterior Deluxe Mirror

600mm Heavy Duty Exterior Deluxe Mirror