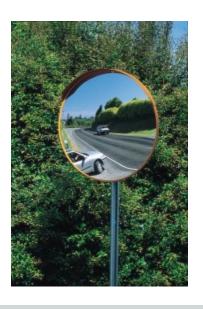

#### **CONVEX SAFETY MIRRORS**

Our convex safety mirrors offer added safety and security by improving surveillance and eliminating blindspots. With their expert design they can be used in a diverse range of environments and situations to ensure protection.

# DELUXE ACRYLIC EXTERIOR HEAVY DUTY CONVEX MIRRORS - 600MM

- Prevents accidents & injuries, can also deter theft
- White Celuka back, 75mm Clamp Bracket.
- Impact resistant acrylic face with computer designed curvature
- Galvanised heavy duty clamp bracket for post mounting -Allows adjustment to all angles
- Incorporates weather resistant hood
- Widely used on loading bays, car parks, warehouses etc...

#### MIRROR 600MM EXTERIOR DELUXE IMAGES

600mm Heavy Duty Exterior Deluxe Mirror

600mm Heavy Duty Exterior Deluxe Mirror

600mm Heavy Duty Exterior Deluxe Mirror

600mm Heavy Duty Exterior Deluxe Mirror