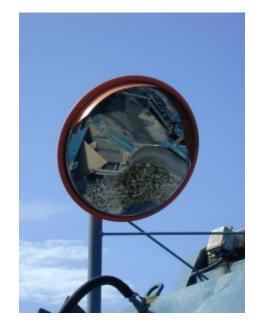

#### **CONVEX SAFETY MIRRORS**

Our convex safety mirrors offer added safety and security by improving surveillance and eliminating blindspots. With their expert design they can be used in a diverse range of environments and situations to ensure protection.

# DELUXE ACRYLIC EXTERIOR HEAVY DUTY CONVEX MIRRORS - 600MM

- Prevents accidents & injuries, can also deter theft
- White Celuka back, 75mm Clamp Bracket.
- Impact resistant acrylic face with computer designed curvature
- Galvanised heavy duty clamp bracket for post mounting -Allows adjustment to all angles
- Incorporates weather resistant hood
- Widely used on loading bays, car parks, warehouses etc...

#### MIRROR 600MM EXTERIOR DELUXE IMAGES

600mm Heavy Duty Exterior Deluxe Mirror

600mm Heavy Duty Exterior Deluxe Mirror

600mm Heavy Duty Exterior Deluxe Mirror

600mm Heavy Duty Exterior Deluxe Mirror