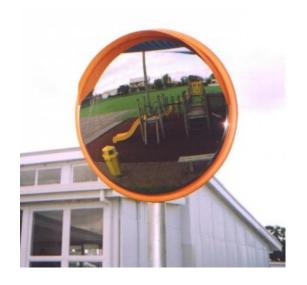

#### **CONVEX SAFETY MIRRORS**

Our convex safety mirrors offer added safety and security by improving surveillance and eliminating blindspots. With their expert design they can be used in a diverse range of environments and situations to ensure protection.

# DELUXE ACRYLIC EXTERIOR HEAVY DUTY CONVEX MIRRORS - 600MM

- Prevents accidents & injuries, can also deter theft
- White Celuka back, 75mm Clamp Bracket.
- Impact resistant acrylic face with computer designed curvature
- Galvanised heavy duty clamp bracket for post mounting -Allows adjustment to all angles
- Incorporates weather resistant hood
- Widely used on loading bays, car parks, warehouses etc...

#### MIRROR 600MM EXTERIOR DELUXE IMAGES

600mm Heavy Duty Exterior Deluxe Mirror

600mm Heavy Duty Exterior Deluxe Mirror

600mm Heavy Duty Exterior Deluxe Mirror

600mm Heavy Duty Exterior Deluxe Mirror