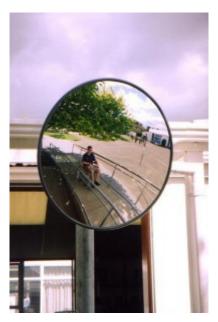

### **CONVEX SAFETY MIRRORS**

Our convex safety mirrors offer added safety and security by improving surveillance and eliminating blindspots. With their expert design they can be used in a diverse range of environments and situations to ensure protection.

#### **EXTERIOR MIRROR - 600MM**

- Prevents accidents & injuries, can also deter theft
- Reduces danger caused by blind spots
- Exterior grade, vinyl coated Celuka back Suitable for internal / external use
- Impact resistant acrylic face with computer designed curvature
- Vacuum metalised coating Gives the brightest sharpest reflection
- Taped edges and vinyl surround Gives added resistance to moisture
- Galvanised heavy duty 'J' -arm bracket mounting included -Allows adjustment to all angles
- Easily fitted to a wall or pole mounted using the optional 60mm or 75mm U-bolt kit
- Widely used in car parks, warehouses, hospitals, factory loading bays, etc...

## **EXTERIOR MIRROR - 600MM IMAGES**

600mm Heavy Duty Exterior Mirror

600mm Heavy Duty Exterior Mirror

600mm Heavy Duty Exterior Mirror

600mm Heavy Duty Exterior Mirror