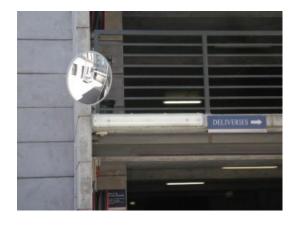

### **CONVEX SAFETY MIRRORS**

Our convex safety mirrors offer added safety and security by improving surveillance and eliminating blindspots. With their expert design they can be used in a diverse range of environments and situations to ensure protection.

#### **EXTERIOR MIRROR - 600MM**

- Prevents accidents & injuries, can also deter theft
- Reduces danger caused by blind spots
- Exterior grade, vinyl coated Celuka back Suitable for internal / external use
- Impact resistant acrylic face with computer designed curvature
- Vacuum metalised coating Gives the brightest sharpest reflection
- Taped edges and vinyl surround Gives added resistance to moisture
- Galvanised heavy duty 'J' -arm bracket mounting included -Allows adjustment to all angles
- Easily fitted to a wall or pole mounted using the optional 60mm or 75mm U-bolt kit
- Widely used in car parks, warehouses, hospitals, factory loading bays, etc...

## **EXTERIOR MIRROR - 600MM IMAGES**

600mm Heavy Duty Exterior Mirror

600mm Heavy Duty Exterior Mirror

600mm Heavy Duty Exterior Mirror

600mm Heavy Duty Exterior Mirror