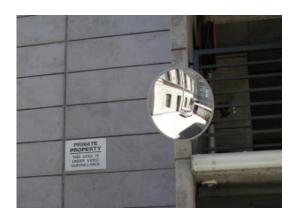

### **CONVEX SAFETY MIRRORS**

Our convex safety mirrors offer added safety and security by improving surveillance and eliminating blindspots. With their expert design they can be used in a diverse range of environments and situations to ensure protection.

#### **EXTERIOR MIRROR - 600MM**

- Prevents accidents & injuries, can also deter theft
- Reduces danger caused by blind spots
- Exterior grade, vinyl coated Celuka back Suitable for internal / external use
- Impact resistant acrylic face with computer designed curvature
- Vacuum metalised coating Gives the brightest sharpest reflection
- Taped edges and vinyl surround Gives added resistance to moisture
- Galvanised heavy duty 'J' -arm bracket mounting included -Allows adjustment to all angles
- Easily fitted to a wall or pole mounted using the optional 60mm or 75mm U-bolt kit
- Widely used in car parks, warehouses, hospitals, factory loading bays, etc...

## **EXTERIOR MIRROR - 600MM IMAGES**

600mm Heavy Duty Exterior Mirror

600mm Heavy Duty Exterior Mirror

600mm Heavy Duty Exterior Mirror

600mm Heavy Duty Exterior Mirror