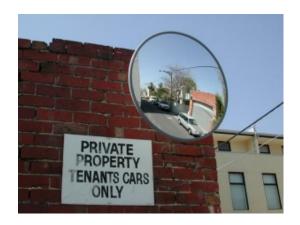

### **CONVEX SAFETY MIRRORS**

Our convex safety mirrors offer added safety and security by improving surveillance and eliminating blindspots. With their expert design they can be used in a diverse range of environments and situations to ensure protection.

#### **EXTERIOR MIRROR - 600MM**

- Prevents accidents & injuries, can also deter theft
- Reduces danger caused by blind spots
- Exterior grade, vinyl coated Celuka back Suitable for internal / external use
- Impact resistant acrylic face with computer designed curvature
- Vacuum metalised coating Gives the brightest sharpest reflection
- Taped edges and vinyl surround Gives added resistance to moisture
- Galvanised heavy duty 'J' -arm bracket mounting included -Allows adjustment to all angles
- Easily fitted to a wall or pole mounted using the optional 60mm or 75mm U-bolt kit
- Widely used in car parks, warehouses, hospitals, factory loading bays, etc...

## **EXTERIOR MIRROR - 600MM IMAGES**

600mm Heavy Duty Exterior Mirror

600mm Heavy Duty Exterior Mirror

600mm Heavy Duty Exterior Mirror

600mm Heavy Duty Exterior Mirror