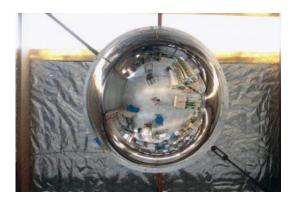

## HEMISPHERE 360 DEGREE CEILING DOME MIRROR - 600MM

- Ideal for use at Intersections in factories and warehouses
- Prevents accidents and injuries, can also deter theft
- Impact resistant acrylic, with computer designed curvature
- Vacuum metallised coating Gives the brightest sharpest reflection
- · Ceiling fixed Dome top screws supplied
- Suspension kit supplied for installations with high ceilings
- Widely used in shops, factories, warehouses, hospitals etc...

### MIRROR 600MM CEILING DOME IMAGES

600mm Acrylic Ceiling Dome

```
600mm Acrylic Ceiling Dome
```

| Your Securikey Stockist |
|-------------------------|
|                         |
|                         |
|                         |
|                         |
|                         |
|                         |
|                         |
|                         |
|                         |
|                         |
|                         |