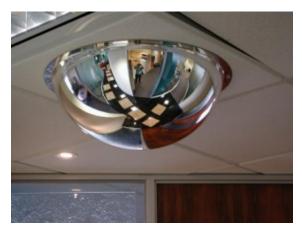

## HEMISPHERE 360 DEGREE CEILING DOME MIRROR - 600MM

- Ideal for use at Intersections in factories and warehouses
- Prevents accidents and injuries, can also deter theft
- Impact resistant acrylic, with computer designed curvature
- Vacuum metallised coating Gives the brightest sharpest reflection
- · Ceiling fixed Dome top screws supplied
- Suspension kit supplied for installations with high ceilings
- Widely used in shops, factories, warehouses, hospitals etc...

### MIRROR 600MM CEILING DOME IMAGES

600mm Acrylic Ceiling Dome

```
600mm Acrylic Ceiling Dome
```

| Your Securikey Stockist |
|-------------------------|
|                         |
|                         |
|                         |
|                         |
|                         |
|                         |
|                         |
|                         |
|                         |
|                         |
|                         |