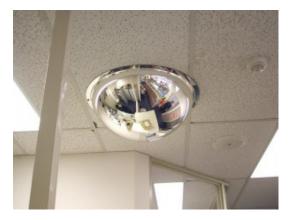

## HEMISPHERE 360 DEGREE CEILING DOME MIRROR - 600MM

- Ideal for use at Intersections in factories and warehouses
- Prevents accidents and injuries, can also deter theft
- Impact resistant acrylic, with computer designed curvature
- Vacuum metallised coating Gives the brightest sharpest reflection
- · Ceiling fixed Dome top screws supplied
- Suspension kit supplied for installations with high ceilings
- Widely used in shops, factories, warehouses, hospitals etc...

### MIRROR 600MM CEILING DOME IMAGES

600mm Acrylic Ceiling Dome

```
600mm Acrylic Ceiling Dome
```

| Your Securikey Stockist |
|-------------------------|
|                         |
|                         |
|                         |
|                         |
|                         |
|                         |
|                         |
|                         |
|                         |
|                         |
|                         |