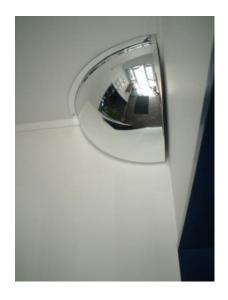

### HEMISPHERE CONVEX QUARTER FACE DOME MIRROR - 300MM

- Ideal for use at right angles in corridors and in stairwells
- Prevents accidents and injuries, can also deter theft
- Impact resistant acrylic, with computer designed curvature
- Vacuum metallised coating Gives the brightest sharpest reflection
- Ceiling fixed Dome top screws supplied
- Widely used in shops, factories, warehouses, hospitals etc...

### CONVEX QUARTER FACE DOME MIRROR 300 X 300MM IMAGES

300 x 300mm Quarter Face Mirror