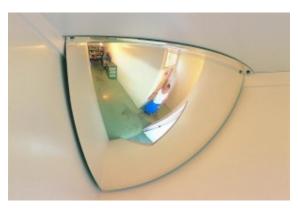

### HEMISPHERE CONVEX QUARTER FACE DOME MIRROR - 300MM

- Ideal for use at right angles in corridors and in stairwells
- Prevents accidents and injuries, can also deter theft
- Impact resistant acrylic, with computer designed curvature
- Vacuum metallised coating Gives the brightest sharpest reflection
- Ceiling fixed Dome top screws supplied
- Widely used in shops, factories, warehouses, hospitals etc...

### CONVEX QUARTER FACE DOME MIRROR 300 X 300MM IMAGES

300 x 300mm Quarter Face Mirror