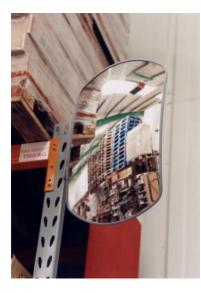

## RECTANGULAR ACRYLIC INTERIOR CONVEX MIRROR

- Rectangular model suitable for restricted height applications
- Prevents accidents and injuries, can also deter theft
- Shatter resistant acrylic face with a protective vinyl edging
- Vacuum metallised coating Gives the brightest sharpest reflection
- 'J-arm' bracket mount included allows adjustment to all angles
- Can be fixed to wall or ceiling
- Suitable for internal use only
- Widely used in shops, factories, warehouses, hospitals etc...

## RECTANGULAR ACRYLIC INTERIOR CONVEX MIRROR IMAGES

600x400mm Acrylic Interior Mirror

600x400mm Acrylic Interior Mirror

600x400mm Acrylic Interior Mirror

600x400mm Acrylic Interior Mirror

www.securikey.co.uk