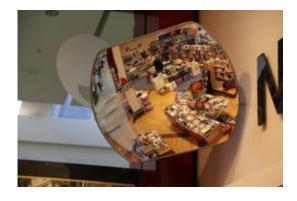

## RECTANGULAR ACRYLIC INTERIOR CONVEX MIRROR

- Rectangular model suitable for restricted height applications
- Prevents accidents and injuries, can also deter theft
- Shatter resistant acrylic face with a protective vinyl edging
- Vacuum metallised coating Gives the brightest sharpest reflection
- 'J-arm' bracket mount included allows adjustment to all angles
- Can be fixed to wall or ceiling
- Suitable for internal use only
- Widely used in shops, factories, warehouses, hospitals etc...

## RECTANGULAR ACRYLIC INTERIOR CONVEX MIRROR IMAGES

600x400mm Acrylic Interior Mirror

600x400mm Acrylic Interior Mirror

600x400mm Acrylic Interior Mirror

600x400mm Acrylic Interior Mirror

www.securikey.co.uk