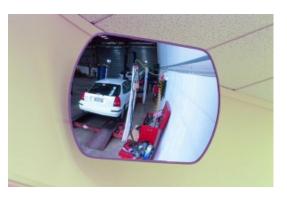

## RECTANGULAR ACRYLIC INTERIOR CONVEX MIRROR

- Rectangular model suitable for restricted height applications
- Prevents accidents and injuries, can also deter theft
- Shatter resistant acrylic face with a protective vinyl edging
- Vacuum metallised coating Gives the brightest sharpest reflection
- 'J-arm' bracket mount included allows adjustment to all angles
- Can be fixed to wall or ceiling
- Suitable for internal use only
- Widely used in shops, factories, warehouses, hospitals etc...

## RECTANGULAR ACRYLIC INTERIOR CONVEX MIRROR IMAGES

600x400mm Acrylic Interior Mirror

600x400mm Acrylic Interior Mirror

600x400mm Acrylic Interior Mirror

600x400mm Acrylic Interior Mirror

www.securikey.co.uk