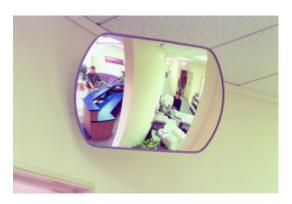

## RECTANGULAR ACRYLIC INTERIOR CONVEX MIRROR

- Rectangular model suitable for restricted height applications
- Prevents accidents and injuries, can also deter theft
- Shatter resistant acrylic face with a protective vinyl edging
- Vacuum metallised coating Gives the brightest sharpest reflection
- 'J-arm' bracket mount included allows adjustment to all angles
- Can be fixed to wall or ceiling
- Suitable for internal use only
- Widely used in shops, factories, warehouses, hospitals etc...

## RECTANGULAR ACRYLIC INTERIOR CONVEX MIRROR IMAGES

600x400mm Acrylic Interior Mirror

600x400mm Acrylic Interior Mirror

600x400mm Acrylic Interior Mirror

600x400mm Acrylic Interior Mirror

www.securikey.co.uk