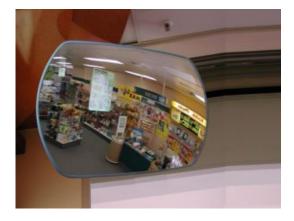

## RECTANGULAR ACRYLIC INTERIOR CONVEX MIRROR

- Rectangular model suitable for restricted height applications
- Prevents accidents and injuries, can also deter theft
- Shatter resistant acrylic face with a protective vinyl edging
- Vacuum metallised coating Gives the brightest sharpest reflection
- 'J-arm' bracket mount included allows adjustment to all angles
- Can be fixed to wall or ceiling
- Suitable for internal use only
- Widely used in shops, factories, warehouses, hospitals etc...

## RECTANGULAR ACRYLIC INTERIOR CONVEX MIRROR IMAGES

600x400mm Acrylic Interior Mirror

600x400mm Acrylic Interior Mirror

600x400mm Acrylic Interior Mirror

600x400mm Acrylic Interior Mirror

www.securikey.co.uk