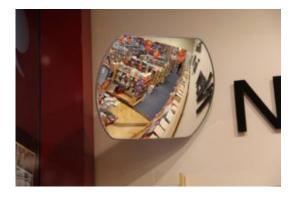

## RECTANGULAR ACRYLIC INTERIOR CONVEX MIRROR

- Rectangular model suitable for restricted height applications
- Prevents accidents and injuries, can also deter theft
- Shatter resistant acrylic face with a protective vinyl edging
- Vacuum metallised coating Gives the brightest sharpest reflection
- 'J-arm' bracket mount included allows adjustment to all angles
- Can be fixed to wall or ceiling
- Suitable for internal use only
- Widely used in shops, factories, warehouses, hospitals etc...

## RECTANGULAR ACRYLIC INTERIOR CONVEX MIRROR IMAGES

600x400mm Acrylic Interior Mirror

600x400mm Acrylic Interior Mirror

600x400mm Acrylic Interior Mirror

600x400mm Acrylic Interior Mirror

www.securikey.co.uk