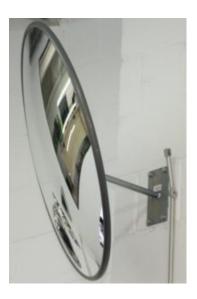

#### **ROUND ACRYLIC INTERIOR CONVEX MIRROR - 900MM**

- Eliminate blind spots
- Essential for the prevention of accidents and injuries
- Ideal for combating the theft of property and valuables
- Shatter resistant acrylic face with a protective vinyl edging
- Medium density back Suitable for internal use only
- Vacuum metallised coating Gives the brightest sharpest reflection
- 'J-arm' bracket mount allows adjustment to all angles
- Easily fixed to wall or ceiling
- Suitable for internal use only

#### **ROUND ACRYLIC INTERIOR CONVEX MIRROR - 900MM IMAGES**

900mm Acrylic Interior Mirror

900mm Acrylic Interior Mirror

900mm Acrylic Interior Mirror

900mm Acrylic Interior Mirror

#### **ROUND ACRYLIC INTERIOR CONVEX MIRROR - 900MM IMAGES**

900mm Acrylic Interior Mirror