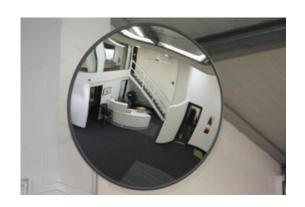

#### **ROUND ACRYLIC INTERIOR CONVEX MIRROR - 900MM**

- Eliminate blind spots
- Essential for the prevention of accidents and injuries
- Ideal for combating the theft of property and valuables
- Shatter resistant acrylic face with a protective vinyl edging
- Medium density back Suitable for internal use only
- Vacuum metallised coating Gives the brightest sharpest reflection
- 'J-arm' bracket mount allows adjustment to all angles
- Easily fixed to wall or ceiling
- Suitable for internal use only

#### **ROUND ACRYLIC INTERIOR CONVEX MIRROR - 900MM IMAGES**

900mm Acrylic Interior Mirror

900mm Acrylic Interior Mirror

900mm Acrylic Interior Mirror

900mm Acrylic Interior Mirror

#### **ROUND ACRYLIC INTERIOR CONVEX MIRROR - 900MM IMAGES**

900mm Acrylic Interior Mirror