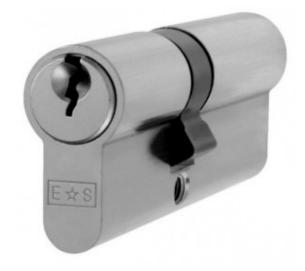

# DOUBLE EURO PROFILE LOCK CYLINDER - 60MM

### DOUBLE EURO PROFILE LOCK CYLINDER - 60MM IMAGES

Euro Profile Double Cylinder