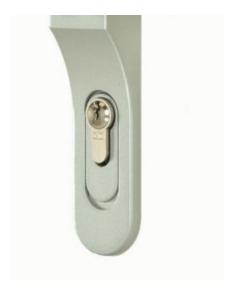

#### **KEYLEX 700 DOUBLE CYLINDER**

 60mm Euro profile double cylinder for use with Keylex medium duty lock

SKU: DXL700C

### **DIGITAL DOOR LOCKS**

The Keylex mechanical digital door locks range offers a number of advantages over keyed locking systems. It allows for tighter access control measures, ensuring that the integrity of a building or area and the safety of staff are never put in jeopardy.