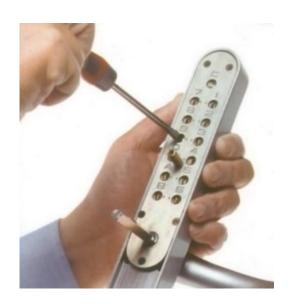

### KEYLEX 700 SILVER - CODE UNIT & INSIDE LEVER FOR TIMBER DOORS IMAGES

Keylex Code Change