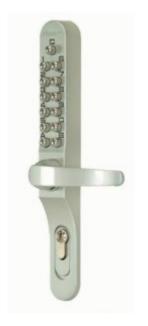

### KEYLEX 700 SILVER - CODE UNIT & INSIDE LEVER FOR TIMBER DOORS

### KEYLEX 700 - CODE UNIT & INSIDE LEVER FOR TIMBER DOORS - SILVER

- Suitable for medium / heavy duty applications
- Prevents unauthorised entry to restricted areas
- Over 4,000 possible combination's Code can be changed in seconds
- Lever handle operation from both sides
- Stainless steel buttons will not indicate usage
- Operates with Euro DIN lockcase (60mm backset not included)
- Key override (Optional) to bypass code and for night time locking
- Mechanical operation no wiring or batteries required