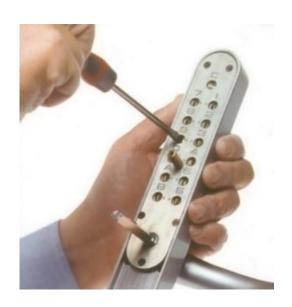

ows for tighter access control measures, ensuring that the integrity of a building or area and the safety of staff are never put in jeopardy.

#### **KEYLEX 800 SILVER - STD PASSAGE**

- Suitable for medium duty applications
- Prevents unauthorised entry to restricted areas
- Over 4,000 possible combinations Code can be changed in seconds
- Lever handle operation from both sides
- Fail safe design gives free egress at all times
- Stainless steel buttons will not indicate usage
- Passage facility (By code) supplied as standard
- Mechanical operation no wiring or batteries required



SKU: DXL800SCHB

# KEYLEX 800 SILVER - STANDARD PASSAGE



### **ADDITIONAL INFORMATION**

Weight 2.600 kg

**Dimensions** 275 (H) x 40 (W) x 60 (D) mm





### **KEYLEX 800 SILVER - STANDARD PASSAGE IMAGES**



Keylex Code Change

# KEYLEX 800 SILVER - STANDARD PASSAGE



Your Securikey Stockist

Every effort has been made to ensure that the information in this brochure is correct. We have a policy of continually developing and improving our products and reserve the right to change specification without notice. By virtue of the Trades Description Act 1968 all measurements and weights must be considered approximate.



Generated 19/04/2024