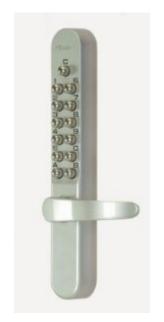

### KEYLEX 800 SILVER - STANDARD PASSAGE

#### **KEYLEX 800 SILVER - STD PASSAGE**

- Suitable for medium duty applications
- Prevents unauthorised entry to restricted areas
- Over 4,000 possible combinations Code can be changed in seconds
- Lever handle operation from both sides
- Fail safe design gives free egress at all times
- Stainless steel buttons will not indicate usage
- Passage facility (By code) supplied as standard
- Mechanical operation no wiring or batteries required