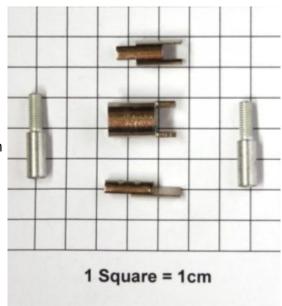

### A16540320 EXTENSION SET FOR BUILT IN LOCKER LOCKS

- Suitable for use with 1654,1655 and 1670 locks
- Suits door thicknesses from 17mm to 19mm
- Each kit contains: 2pcs Screw Extensions 1pc Disc Shaft
  Extension 1pc Cylinder Extension 1pc Clutch Drive Extension
- Download the A16540320 assembly guide from our Installation Instructions section in Help & Support