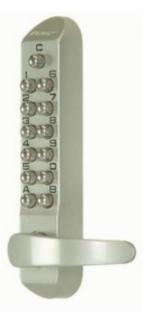

## MINI KEYLEX WITH LATCH BOLT

- Suitable for light to medium duty applications
- Prevents unauthorised entry to restricted areas
- Over 8,000 possible combinations Code can be changed in seconds
- Fail safe design gives free egress at all times
- Stainless steel buttons will not indicate usage
- Passage facility (By code) supplied as standard
- Mechanical operation no wiring or batteries required

SKU: DXL22203PTSC