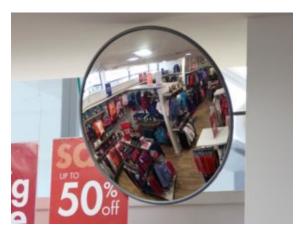

#### **CONVEX SAFETY MIRRORS**

Our convex safety mirrors offer added safety and security by improving surveillance and eliminating blindspots. With their expert design they can be used in a diverse range of environments and situations to ensure protection.

### ROUND ACRYLIC BUDGET INTERIOR CONVEX MIRROR - 400MM

- Eliminate blind spots
- Essential for the prevention of accidents and injuries
- Ideal for combating the theft of property and valuables
- Shatter resistant acrylic face with a protective vinyl edging
- Vacuum metallised coating Gives the brightest sharpest reflection
- 'J-arm' bracket mount included allows adjustment to all angles
- · Easily fixed to wall or ceiling
- Suitable for internal use only