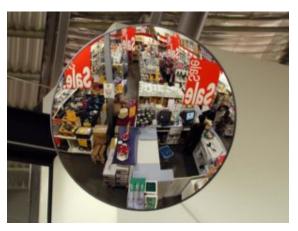

## CONVEX SAFETY MIRRORS

Our convex safety mirrors offer added safety and security by improving surveillance and eliminating blindspots. With their expert design they can be used in a diverse range of environments and situations to ensure protection.

## ROUND ACRYLIC BUDGET INTERIOR CONVEX MIRROR - 300MM

- Eliminate blind spots
- Essential for the prevention of accidents and injuries
- Ideal for combating the theft of property and valuables
- Shatter resistant acrylic face with a protective vinyl edging
- Vacuum metallised coating Gives the brightest sharpest reflection
- 'J-arm' bracket mount included allows adjustment to all angles
- Easily fixed to wall or ceiling
- Suitable for internal use only