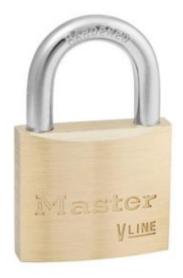

## 4140 4-PIN

- Corrosion resistant brass body
- Double locking hardened steel shackle
- Supplied with 2 keys

SKU: 4140

## ADDITIONAL INFORMATION

| Weight                          | 0.160 kg  |
|---------------------------------|-----------|
| Dimensions                      | 40 (W) mm |
| Shackle Diameter                | 6mm       |
| Horizontal Shackle<br>Clearance | 21mm      |
| Vertical Shackle<br>Clearance   | 21mm      |
| Body Width                      | 40mm      |