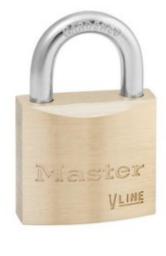

## 4130 3-PIN

- Corrosion resistant brass body
- Double locking hardened steel shackle
- Supplied with 2 keys

SKU: 4130

## **ADDITIONAL INFORMATION**

| Weight                          | 0.080 kg  |
|---------------------------------|-----------|
| Dimensions                      | 30 (W) mm |
| Shackle Diameter                | 5mm       |
| Horizontal Shackle<br>Clearance | 14mm      |
| Vertical Shackle<br>Clearance   | 14mm      |
| Body Width                      | 30mm      |