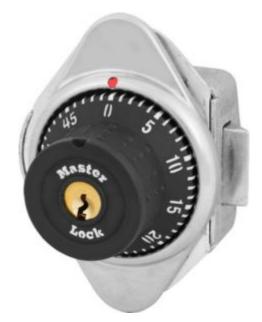

## 1655 3-DIGIT BUILT IN LOCKER LOCK

- Built-in combination springbolt lock for all lockers with lefthanded doors; locking bolt moves horizontally
- Secure, easy-to-dial three digit combination
- Key controlled for emergency access
- End user registration and control charts provided to secure and simplify administration
- Longer useful life with five different, pre-set combinations
- Easily changed with the touch of a button
- Helps maintain security for new students or employees

## **LOCKER LOCK 1655**