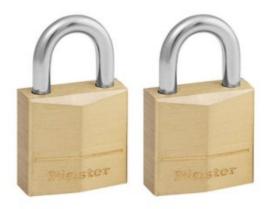

#### 120 3-PIN KEYED ALIKE

- Pack of 2 x 20mm padlocks keyed alike
- Corrosion resistant brass body
- Steel shackle
- Supplied with 2 keys
- These padlocks use the same key

SKU: 120EURT

## PADLOCK 120 KEYED ALIKE IMAGES

2 x 20mm Brass Padlock Keyed Alike