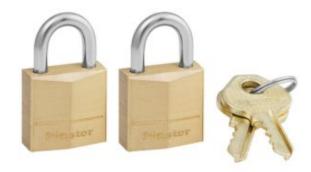

#### 120 3-PIN KEYED ALIKE

- Pack of 2 x 20mm padlocks keyed alike
- Corrosion resistant brass body
- Steel shackle
- Supplied with 2 keys
- These padlocks use the same key

SKU: 120EURT

## PADLOCK 120 KEYED ALIKE IMAGES

2 x 20mm Brass Padlock Keyed Alike