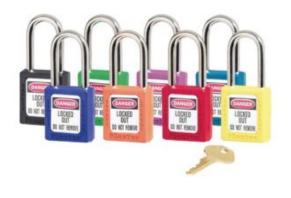

## 410 6-PIN BLUE ZENEX SAFETY PADLOCK IMAGES

410 Safety Padlock Colour Variations

Every effort has been made to ensure that the information in this brochure is correct. We have a policy of continually developing and improving our products and reserve the right to change specification without notice. By virtue of the Trades Description Act 1968 all measurements and weights must be considered approximate.