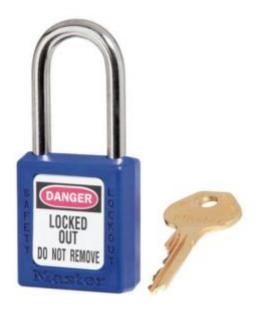

## 410 6-PIN BLACK ZENEX

- Used in conjunction with lockout hasps for the isolation of machinery, plant & switchgear
- Choice of 8 different colours for ease of identification
- Durable, lightweight, non-conductive Zenex lock body
- Customize on-site with permanent, write-on labels
- Precise 6-pin tumbler mechanism offers 100,000 differs
- Key retaining-ensures that padlock is not left unlocked
- Supplied with 1 key per lock

SKU: 410/BLU

## 410 6-PIN BLUE ZENEX SAFETY PADLOCK IMAGES

410 Safety Padlock Colour Variations

Every effort has been made to ensure that the information in this brochure is correct. We have a policy of continually developing and improving our products and reserve the right to change specification without notice. By virtue of the Trades Description Act 1968 all measurements and weights must be considered approximate.