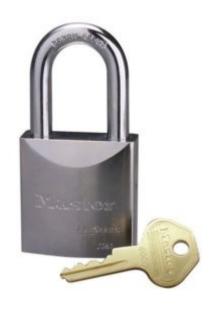

### MASTER LOCK PROSERIES® SHROUDED SOLID STEEL REKEYABLE PIN TUMBLER PADLOCK

#### 7050 6-PIN REKEYABLE

- Solid steel body
- Shackle shroud protects from bolt cutters
- 31mm tall, 8mm diameter hardened boron alloy shackle for superior cut resistance
- Heavy hardened steel body with chrome rustproofing for high security with long life
- 6-pin 'spool pin' cylinder to resist picking
- Dual deadbolt locking for extreme resistance to prying
- ProSeries® Padlocks are designed for Commercial/Industrial applications
- Supplied with 2 keys

SKU: 7050