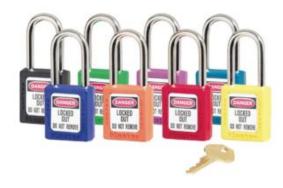

## 410 6-PIN YELLOW ZENEX KEYED ALIKE IMAGES

410 Safety Padlock Colour Variations