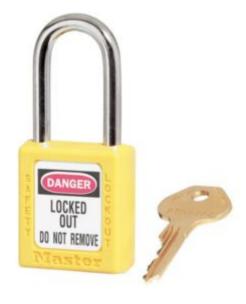

#### 410KA 6-PIN YELLOW ZENEX KEYED ALIKE

- Used in conjunction with lockout hasps for the isolation of machinery, plant & switchgear
- Choice of 8 different colours for ease of identification
- Durable, lightweight, non-conductive Zenex lock body
- Customize on-site with permanent, write-on labels
- Precise 6-pin tumbler mechanism offers 40,000 differs
- These locks are all grouped to work on the same key
- Key retaining-ensures that padlock is not left unlocked
- Supplied with 1 key per lock

SKU: 410KA/YLW

# 410 6-PIN YELLOW ZENEX KEYED ALIKE

Your Securikey Stockist

Every effort has been made to ensure that the information in this brochure is correct. We have a policy of continually developing and improving our products and reserve the right to change specification without notice. By virtue of the Trades Description Act 1968 all measurements and weights must be considered approximate.