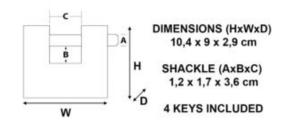

## ADDITIONAL INFORMATION

| Weight                          | 1.140 kg  |
|---------------------------------|-----------|
| Dimensions                      | 90 (W) mm |
| Shackle Diameter                | 12mm      |
| Horizontal Shackle<br>Clearance | 36mm      |
| Vertical Shackle<br>Clearance   | 17mm      |
| Body Width                      | 90mm      |