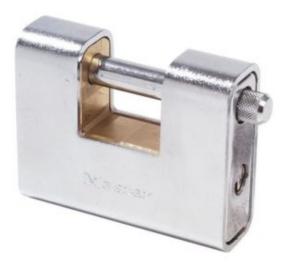

# MASTER LOCK 690EURD RECTANGULAR ARMOURED ZINC PADLOCK

### 690EURD ARMOURED PADLOCK

- · Solid brass body with armoured steel shroud
- Closed body design and hardened steel shackle
- 5-pin high security cylinder for superior pick resistance
- For indoor and outdoor use
- Fully shrouded design minimizes shackle exposure and protects against bolt cutter attacks
- Dual locking levers for added protection from prying and hammering
- Supplied with 4 Keys
- Limited Lifetime Warranty