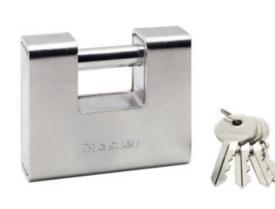

# MASTER LOCK 690EURD RECTANGULAR ARMOURED ZINC PADLOCK

### 690EURD ARMOURED PADLOCK

- · Solid brass body with armoured steel shroud
- Closed body design and hardened steel shackle
- 5-pin high security cylinder for superior pick resistance
- For indoor and outdoor use
- Fully shrouded design minimizes shackle exposure and protects against bolt cutter attacks
- Dual locking levers for added protection from prying and hammering
- Supplied with 4 Keys
- Limited Lifetime Warranty