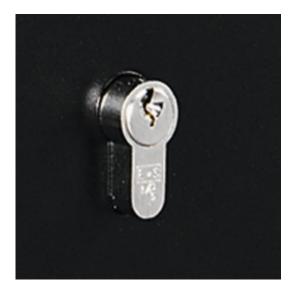

## HIGH SECURITY POST BOX - MEDIUM

- Ideal for integration with any Euro Profile 'One Key System'
- Manufactured from high quality galvanised steel plate with tough powder coated finish
- Top loading A4 letter slot with hinged anti-rattle lid
- Easy access to post, via full height side hinged door
- Fitted with Euro Profile cylinder security deadlock and 3 keys
- Suitable for mounting to any flat surface

## HIGH SECURITY POST BOX - MEDIUM IMAGES

High Security Post Box Medium

POST\_BOX\_KEY

Every effort has been made to ensure that the information in this brochure is correct. We have a policy of continually developing and improving our products and reserve the right to change specification without notice. By virtue of the Trades Description Act 1968 all measurements and weights must be considered approximate.