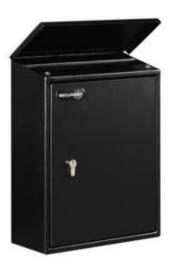

## HIGH SECURITY POST BOX - MEDIUM

- Ideal for integration with any Euro Profile 'One Key System'
- Manufactured from high quality galvanised steel plate with tough powder coated finish
- Top loading A4 letter slot with hinged anti-rattle lid
- Easy access to post, via full height side hinged door
- Fitted with Euro Profile cylinder security deadlock and 3 keys
- Suitable for mounting to any flat surface