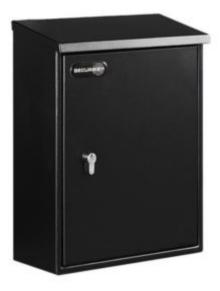

## HIGH SECURITY POST BOX - MEDIUM

- Ideal for integration with any Euro Profile 'One Key System'
- Manufactured from high quality galvanised steel plate with tough powder coated finish
- Top loading A4 letter slot with hinged anti-rattle lid
- Easy access to post, via full height side hinged door
- Fitted with Euro Profile cylinder security deadlock and 3 keys
- Suitable for mounting to any flat surface

## ADDITIONAL INFORMATION

| Weight          | 6.330 kg                       |
|-----------------|--------------------------------|
| Dimensions      | 375 (H) x 300 (W) x 120 (D) mm |
| Aperture Width  | 295mm                          |
| Aperture Height | 40mm                           |