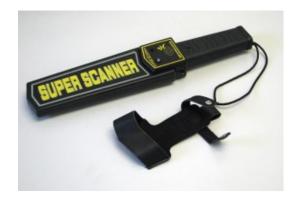

### PERSONAL METAL DETECTOR

- Used to detect the presence of metals
- Pocketknife at 150mm
- Steel key ring at 125mm
- Razor blade at 75mm
- Hatpin at 25mm
- Earphone socket allows discreet use
- Operated by 9v battery (included), which is easy to change
- Red L.E.D. and sounder indicate the presence of metals
- Battery level indicator
- Supplied with safety wrist strap and belt holster

# PERSONAL METAL DETECTOR