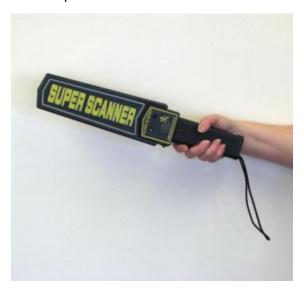

### PERSONAL METAL DETECTOR

- Used to detect the presence of metals
- Pocketknife at 150mm
- Steel key ring at 125mm
- Razor blade at 75mm
- Hatpin at 25mm
- Earphone socket allows discreet use
- Operated by 9v battery (included), which is easy to change
- Red L.E.D. and sounder indicate the presence of metals
- Battery level indicator
- Supplied with safety wrist strap and belt holster

# PERSONAL METAL DETECTOR