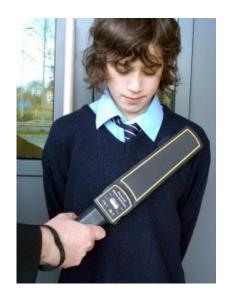

### PERSONAL METAL DETECTOR

- Used to detect the presence of metals
- Pocketknife at 150mm
- Steel key ring at 125mm
- Razor blade at 75mm
- Hatpin at 25mm
- Earphone socket allows discreet use
- Operated by 9v battery (included), which is easy to change
- Red L.E.D. and sounder indicate the presence of metals
- Battery level indicator
- Supplied with safety wrist strap and belt holster

# PERSONAL METAL DETECTOR