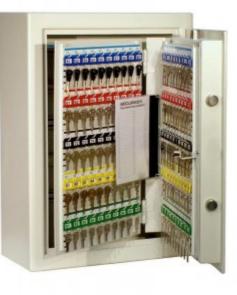

## HIGH SECURITY KEY FILING SYSTEM 200/HS

- Designed specifically for high security environments
- Manufactured from 3mm welded steel plate body with a 6mm steel door
- 3-way locking mechanism for added protection
- Standard locking CEN/VDS approved double bitted lock and 2 keys
- Adjustable colour coded and numbered hook bars allow the layout to be customised
- Ingenious key tabs are designed to hang so that the number is always visible
- Key locations can be recorded on the control index which is removable for added security
- Durable Light Grey paint finish will suit most environments
- Supplied with bolts and plugs for surface mounting. Alternatively recess into the wall for greater security

SKU: KS200

🕑 [f]in [ 🕨

## ADDITIONAL INFORMATION

| Weight          | 46.000 kg                                                             |
|-----------------|-----------------------------------------------------------------------|
| Dimensions      | 636 (H) x 460 (W) x 200 (D) mm                                        |
| Certificate     | Independently Tested and Certified                                    |
| Standard        | Gold                                                                  |
| Locking Options | B – 3/4 Wheel Mechanical Combination, I – La Gard 702, L – Safe Logic |
| Capacity        | 200 keys                                                              |