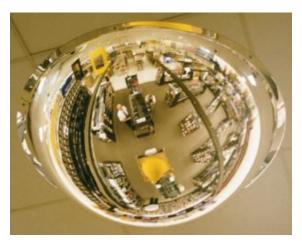

# ACRYLIC HEMISPHERE 360 DEGREE CEILING DOME - 900MM X 3MM

- Ideal for use at Intersections in factories and warehouses
- Prevents accidents and injuries, can also deter theft
- Impact resistant 3mm acrylic, with computer designed curvature
- Vacuum metallised coating Gives the brightest sharpest reflection
- Ceiling fixed Dome top screws supplied
- Suspension kit supplied for installations with high ceilings
- Widely used in shops, factories, warehouses, hospitals etc...

## MIRROR 900MM CEILING DOME

#### MIRROR 900MM CEILING DOME IMAGES

900mm Acrylic Ceiling Dome

900mm Acrylic Ceiling Dome

900mm Acrylic Ceiling Dome

900mm Acrylic Ceiling Dome