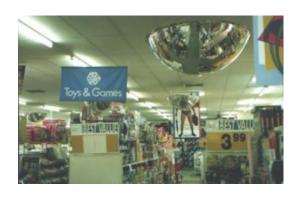

# ACRYLIC HEMISPHERE 360 DEGREE CEILING DOME - 900MM X 3MM

- Ideal for use at Intersections in factories and warehouses
- Prevents accidents and injuries, can also deter theft
- Impact resistant 3mm acrylic, with computer designed curvature
- Vacuum metallised coating Gives the brightest sharpest reflection
- Ceiling fixed Dome top screws supplied
- Suspension kit supplied for installations with high ceilings
- Widely used in shops, factories, warehouses, hospitals etc...

## MIRROR 900MM CEILING DOME

#### MIRROR 900MM CEILING DOME IMAGES

900mm Acrylic Ceiling Dome

900mm Acrylic Ceiling Dome

900mm Acrylic Ceiling Dome

900mm Acrylic Ceiling Dome