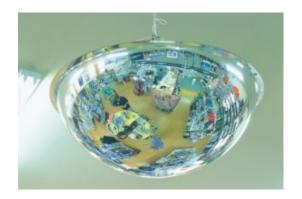

# ACRYLIC HEMISPHERE 360 DEGREE CEILING DOME - 900MM X 3MM

- Ideal for use at Intersections in factories and warehouses
- Prevents accidents and injuries, can also deter theft
- Impact resistant 3mm acrylic, with computer designed curvature
- Vacuum metallised coating Gives the brightest sharpest reflection
- Ceiling fixed Dome top screws supplied
- Suspension kit supplied for installations with high ceilings
- Widely used in shops, factories, warehouses, hospitals etc...

## MIRROR 900MM CEILING DOME

#### MIRROR 900MM CEILING DOME IMAGES

900mm Acrylic Ceiling Dome

900mm Acrylic Ceiling Dome

900mm Acrylic Ceiling Dome

900mm Acrylic Ceiling Dome