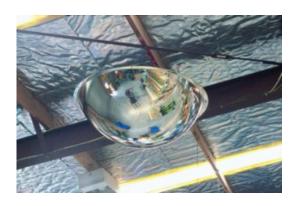

# ACRYLIC HEMISPHERE 360 DEGREE CEILING DOME - 900MM X 3MM

- Ideal for use at Intersections in factories and warehouses
- Prevents accidents and injuries, can also deter theft
- Impact resistant 3mm acrylic, with computer designed curvature
- Vacuum metallised coating Gives the brightest sharpest reflection
- Ceiling fixed Dome top screws supplied
- Suspension kit supplied for installations with high ceilings
- Widely used in shops, factories, warehouses, hospitals etc...

## MIRROR 900MM CEILING DOME

#### MIRROR 900MM CEILING DOME IMAGES

900mm Acrylic Ceiling Dome

900mm Acrylic Ceiling Dome

900mm Acrylic Ceiling Dome

900mm Acrylic Ceiling Dome