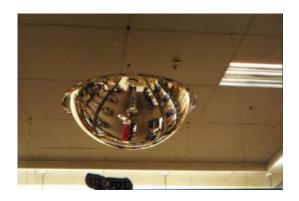

# ACRYLIC HEMISPHERE 360 DEGREE CEILING DOME - 900MM X 3MM

- Ideal for use at Intersections in factories and warehouses
- Prevents accidents and injuries, can also deter theft
- Impact resistant 3mm acrylic, with computer designed curvature
- Vacuum metallised coating Gives the brightest sharpest reflection
- Ceiling fixed Dome top screws supplied
- Suspension kit supplied for installations with high ceilings
- Widely used in shops, factories, warehouses, hospitals etc...

## MIRROR 900MM CEILING DOME

#### MIRROR 900MM CEILING DOME IMAGES

900mm Acrylic Ceiling Dome

900mm Acrylic Ceiling Dome

900mm Acrylic Ceiling Dome

900mm Acrylic Ceiling Dome