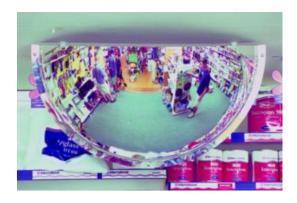

### MIRROR 900MM HALF FACE DOME MIRROR

### ACRYLIC HEMISPHERE CONVEX HALF FACE DOME MIRROR - 900MM X 3MM

- Ideal for use at 'T' junctions in corridors
- Prevents accidents and injuries, can also deter theft
- Impact resistant 3mm acrylic, with computer designed curvature
- Vacuum metallised coating Gives the brightest sharpest reflection
- Wall fixed Dome top screws supplied
- Widely used in shops, factories, warehouses, hospitals etc...

### MIRROR 900MM HALF FACE DOME MIRROR IMAGES

900 x 450mm Half Face Mirror

900 x 450mm Half Face Mirror

900 x 450mm Half Face Mirror