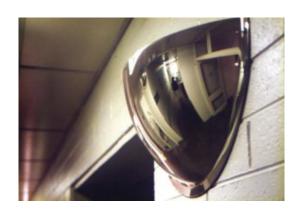

### MIRROR 900MM HALF FACE DOME MIRROR

### ACRYLIC HEMISPHERE CONVEX HALF FACE DOME MIRROR - 900MM X 3MM

- Ideal for use at 'T' junctions in corridors
- Prevents accidents and injuries, can also deter theft
- Impact resistant 3mm acrylic, with computer designed curvature
- Vacuum metallised coating Gives the brightest sharpest reflection
- Wall fixed Dome top screws supplied
- Widely used in shops, factories, warehouses, hospitals etc...

### MIRROR 900MM HALF FACE DOME MIRROR IMAGES

900 x 450mm Half Face Mirror

900 x 450mm Half Face Mirror

900 x 450mm Half Face Mirror