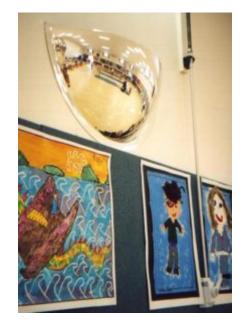

### MIRROR 900MM HALF FACE DOME MIRROR

### ACRYLIC HEMISPHERE CONVEX HALF FACE DOME MIRROR - 900MM X 3MM

- Ideal for use at 'T' junctions in corridors
- Prevents accidents and injuries, can also deter theft
- Impact resistant 3mm acrylic, with computer designed curvature
- Vacuum metallised coating Gives the brightest sharpest reflection
- Wall fixed Dome top screws supplied
- Widely used in shops, factories, warehouses, hospitals etc...

### MIRROR 900MM HALF FACE DOME MIRROR IMAGES

900 x 450mm Half Face Mirror

900 x 450mm Half Face Mirror

900 x 450mm Half Face Mirror