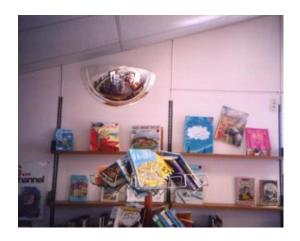

### MIRROR 900MM HALF FACE DOME MIRROR

### ACRYLIC HEMISPHERE CONVEX HALF FACE DOME MIRROR - 900MM X 3MM

- Ideal for use at 'T' junctions in corridors
- Prevents accidents and injuries, can also deter theft
- Impact resistant 3mm acrylic, with computer designed curvature
- Vacuum metallised coating Gives the brightest sharpest reflection
- Wall fixed Dome top screws supplied
- Widely used in shops, factories, warehouses, hospitals etc...

### MIRROR 900MM HALF FACE DOME MIRROR IMAGES

900 x 450mm Half Face Mirror

900 x 450mm Half Face Mirror

900 x 450mm Half Face Mirror