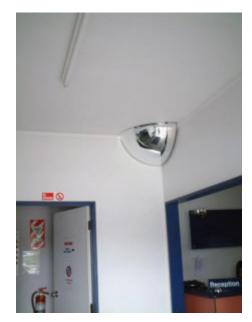

### ACRYLIC HEMISPHERE CONVEX QUARTER FACE DOME MIRROR - 450 X 450MM X 3MM

- Ideal for use at right angles in corridors and in stairwells
- Prevents accidents and injuries, can also deter theft
- Impact resistant 3mm acrylic, with computer designed curvature
- Vacuum metallised coating Gives the brightest sharpest reflection
- Ceiling fixed Dome top screws supplied
- Widely used in shops, factories, warehouses, hospitals etc...

### CONVEX QUARTER FACE DOME MIRROR 450 X 450 X 3MM IMAGES

450 x 450mm Quarter Face Mirror