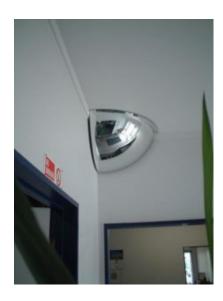

### ACRYLIC HEMISPHERE CONVEX QUARTER FACE DOME MIRROR - 450 X 450MM X 3MM

- Ideal for use at right angles in corridors and in stairwells
- Prevents accidents and injuries, can also deter theft
- Impact resistant 3mm acrylic, with computer designed curvature
- Vacuum metallised coating Gives the brightest sharpest reflection
- Ceiling fixed Dome top screws supplied
- Widely used in shops, factories, warehouses, hospitals etc...

### CONVEX QUARTER FACE DOME MIRROR 450 X 450 X 3MM IMAGES

450 x 450mm Quarter Face Mirror