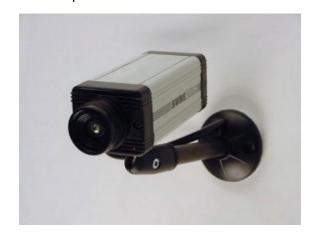

#### INTERNAL DECOY CCTV CAMERA

- Exactly the same housing, as used for active cameras
- Fully weatherproof, British made high quality anodised aluminium case
- Realistic lens
- Flashing LED with 5-year battery life
- Pan and tilt wall bracket
- 2 Alkaline batteries included

# INTERNAL DECOY CCTV CAMERA

### INTERNAL DECOY CCTV CAMERA IMAGES

Internal Decoy Camera