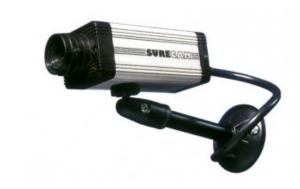

#### INTERNAL DECOY CCTV CAMERA

- Exactly the same housing, as used for active cameras
- Fully weatherproof, British made high quality anodised aluminium case
- Realistic lens
- Flashing LED with 5-year battery life
- Pan and tilt wall bracket
- 2 Alkaline batteries included

# INTERNAL DECOY CCTV CAMERA

### INTERNAL DECOY CCTV CAMERA IMAGES

Internal Decoy Camera