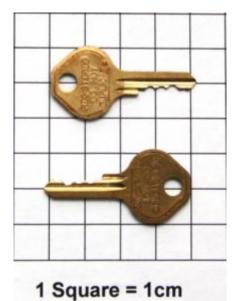

## LOCKER LOCKS

These 'Built-In' Locker Locks with 3-digit combination provide a flexible way of securing your items. Many are able to be opened via an administrative control key, overriding the lock combination and allowing you total control, even when you forget the 3-digit passcode.

Control Key For 1654, 1655 & 1670 Locker Locks



SKU: 1630K





## ADDITIONAL INFORMATION

Weight

0.007 kg

Dimensions







Every effort has been made to ensure that the information in this brochure is correct. We have a policy of continually developing and improving our products and reserve the right to change specification without notice. By virtue of the Trades Description Act 1968 all measurements and weights must be considered approximate.



Generated 23/04/2024



www.securikey.co.uk