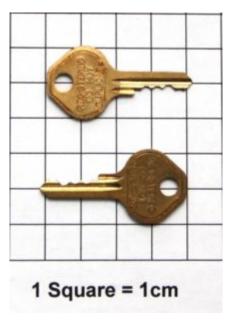

### CONTROL KEY FOR 1525 & 2076 LOCKER LOCKS

Control Key For 1525 & 2076 Locker Locks

SKU: 1525K

# CONTROL KEY FOR 1525 & 2076 LOCKER LOCKS