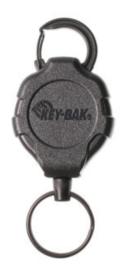

#### RATCH-IT RETRACTOR THAT LOCKS AT 11CM INTERVALS

- Rugged black polycarbonate body with stainless steel 300 series spring.
- Lock out for freedom of movement
- 1200mm Kevlar ® Cord
- A simple tug engages or releases the retractor to remove tension
- Built to last 10x longer for continuous use
- 225 grams retraction force or upto 15 Keys
- 3cm split ring

### RATCH-IT 1200MM KEVLAR ® CORD -KARABINER IMAGES

ratchit-carabiner-splitring-black-keybak-overhead-2000px

Ratch-it lifestyle 2

Ratch-it lifestyle 3