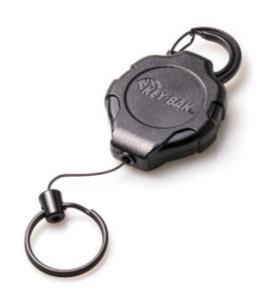

#### RATCH-IT RETRACTOR THAT LOCKS AT 11CM INTERVALS

- Rugged black polycarbonate body with stainless steel 300 series spring.
- Lock out for freedom of movement
- 1200mm Kevlar ® Cord
- A simple tug engages or releases the retractor to remove tension
- Built to last 10x longer for continuous use
- 225 grams retraction force or upto 15 Keys
- 3cm split ring

### RATCH-IT 1200MM KEVLAR ® CORD -KARABINER IMAGES

ratchit-carabiner-splitring-black-keybak-overhead-2000px

Ratch-it lifestyle 2

Ratch-it lifestyle 3