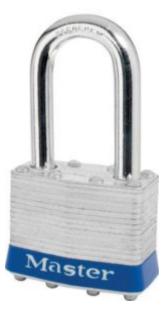

## LAMINATED STEEL PADLOCKS

Laminated Steel Padlocks provide dual locking hardened steel shackles and tough laminated steel bodies. These general purpose Laminated Steel Padlocks are able to withstand heavy physical abuse and are a good deterrent against theft.

## 1LF 4-PIN

- Tough laminated steel body
- Double locking hardened steel shackle
- Vinyl bumper helps prevent scratching and marking
- Supplied with 2 keys

SKU: 1LF

## ADDITIONAL INFORMATION

| Weight                          | 0.260 kg  |
|---------------------------------|-----------|
| Dimensions                      | 44 (W) mm |
| Shackle Diameter                | 8mm       |
| Horizontal Shackle<br>Clearance | 19mm      |
| Vertical Shackle<br>Clearance   | 38mm      |
| Body Width                      | 44mm      |