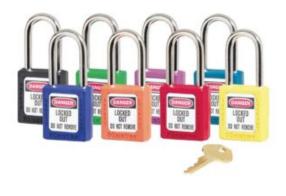

## 410 6-PIN YELLOW ZENEX SAFETY PADLOCK IMAGES

410 Safety Padlock Colour Variations

Every effort has been made to ensure that the information in this brochure is correct. We have a policy of continually developing and improving our products and reserve the right to change specification without notice. By virtue of the Trades Description Act 1968 all measurements and weights must be considered approximate.