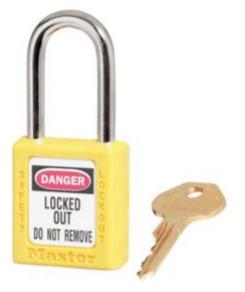

## ZENEX SAFETY PADLOCKS

**Zenex® Padlocks** were designed specifically for lockout applications. This durable, light padlock is easy to carry and stands up to being dropped, corrosive environments, moisture, and UV light.

## 410 6-PIN YELLOW ZENEX

- Used in conjunction with lockout hasps for the isolation of machinery, plant & switchgear
- Choice of 8 different colours for ease of identification
- Durable, lightweight, non-conductive Zenex lock body
- Customize on-site with permanent, write-on labels
- Precise 6-pin tumbler mechanism offers 100,000 differs
- Key retaining-ensures that padlock is not left unlocked
- Supplied with 1 key per lock

SKU: 410/YLW