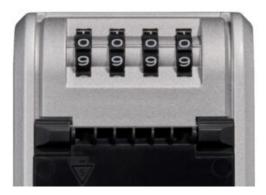

## **KEY STORAGE**

With secure key storage there is no need to place keys in an unprotected spot like under the door mat or plant pot.

- Solid construction with resistant metal body for better resistance to different type of attacks
- Increased storage capacity Up to x2,5 capacity (enables secure storage of key fobs, key cards and larger keys)
- Keyless convenience more than 10,000 possible combinations via a 4-dial set-your-own combination
- Easy to use, turn and read large and spaced dials
- Plastic full front weather cover protects the Select Access from the elements and offers more discretion
- Wall mounting Kit included
- Easy opening of the front door with one hand by using side handles "Pull to Open" openingIdeal to store, protect and share keys for Construction Sites, Small Businesses, Home Care Services...

#### ADDITIONAL INFORMATION

| Weight     | .55 kg                       |
|------------|------------------------------|
| Dimensions | 136 (H) x 76 (W) x 56 (D) mm |

5481EURD Side Dials

5481EURD Side

5481EURD Dials