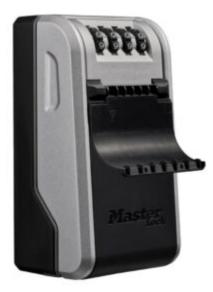

## **KEY STORAGE**

With secure key storage there is no need to place keys in an unprotected spot like under the door mat or plant pot.

- Solid construction with resistant metal body for better resistance to different type of attacks
- Increased storage capacity Up to x2,5 capacity (enables secure storage of key fobs, key cards and larger keys)
- Keyless convenience more than 10,000 possible combinations via a 4-dial set-your-own combination
- Easy to use, turn and read large and spaced dials
- Plastic full front weather cover protects the Select Access from the elements and offers more discretion
- Wall mounting Kit included
- Easy opening of the front door with one hand by using side handles "Pull to Open" openingIdeal to store, protect and share keys for Construction Sites, Small Businesses, Home Care Services...

#### ADDITIONAL INFORMATION

| Weight     | .55 kg                       |
|------------|------------------------------|
| Dimensions | 136 (H) x 76 (W) x 56 (D) mm |

5481EURD Side Dials

5481EURD Side

5481EURD Dials

5481EURD Side Open

5481EURD\_MAIN\_2

5481EURD\_MAIN\_1

UP TO 10 DUSE KEYS

CAR KEYS

ACCESS CARD

გ≣

5481EURD\_EASE OF USE