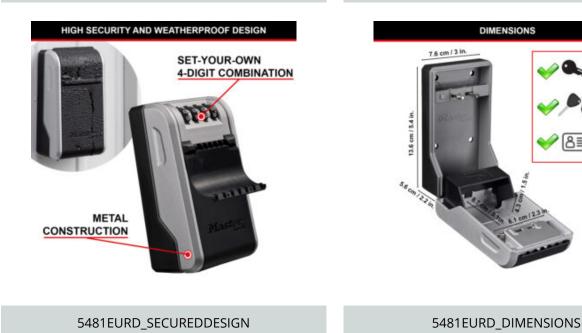

## **KEY STORAGE**

With secure key storage there is no need to place keys in an unprotected spot like under the door mat or plant pot.

- Solid construction with resistant metal body for better resistance to different type of attacks
- Increased storage capacity Up to x2,5 capacity (enables secure storage of key fobs, key cards and larger keys)
- Keyless convenience more than 10,000 possible combinations via a 4-dial set-your-own combination
- Easy to use, turn and read large and spaced dials
- Plastic full front weather cover protects the Select Access from the elements and offers more discretion
- Wall mounting Kit included
- Easy opening of the front door with one hand by using side handles "Pull to Open" openingIdeal to store, protect and share keys for Construction Sites, Small Businesses, Home Care Services...

#### ADDITIONAL INFORMATION

| Weight     | .55 kg                       |
|------------|------------------------------|
| Dimensions | 136 (H) x 76 (W) x 56 (D) mm |

5481EURD Side Dials

5481EURD Side

5481EURD Dials