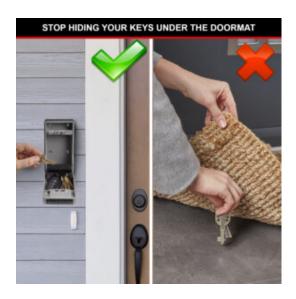

## **KEY STORAGE**

With secure key storage there is no need to place keys in an unprotected spot like under the door mat or plant pot.

- Solid construction with resistant metal body for better resistance to different type of attacks
- Increased storage capacity Up to x2,5 capacity (enables secure storage of key fobs, key cards and larger keys)
- Keyless convenience more than 10,000 possible combinations via a 4-dial set-your-own combination
- Easy to use, turn and read large and spaced dials
- Plastic full front weather cover protects the Select Access from the elements and offers more discretion
- Wall mounting Kit included
- Easy opening of the front door with one hand by using side handles "Pull to Open" openingIdeal to store, protect and share keys for Construction Sites, Small Businesses, Home Care Services...

5481EURD\_COMBINATIONSETUP

5481EURD\_YESNO

5481EURD\_APPLICATION\_AIRBNB

5481EURD\_APPLICATION\_HOME CARE SERVICE

5481EURD\_APPLICATION\_INDUSTRIES & SITES

Every effort has been made to ensure that the information in this brochure is correct. We have a policy of continually developing and improving our products and reserve the right to change specification without notice. By virtue of the Trades Description Act 1968 all measurements and weights must be considered approximate.