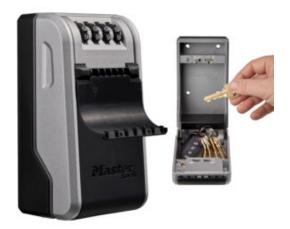

5481EURD Side Open

5481EURD\_MAIN\_2

5481EURD\_MAIN\_1

UP TO 10 DUSE KEYS

CAR KEYS

ACCESS CARD

გ≣

5481EURD\_EASE OF USE