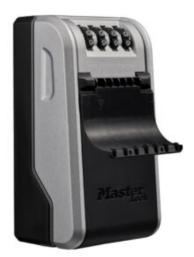

## **KEY STORAGE**

With secure key storage there is no need to place keys in an unprotected spot like under the door mat or plant pot.

- Solid construction with resistant metal body for better resistance to different type of attacks
- Increased storage capacity Up to x2,5 capacity (enables secure storage of key fobs, key cards and larger keys)
- Keyless convenience more than 10,000 possible combinations via a 4-dial set-your-own combination
- Easy to use, turn and read large and spaced dials
- Plastic full front weather cover protects the Select Access from the elements and offers more discretion
- Wall mounting Kit included
- Easy opening of the front door with one hand by using side handles "Pull to Open" openingIdeal to store, protect and share keys for Construction Sites, Small Businesses, Home Care Services...

5481EURD Side Open

5481EURD\_MAIN\_2

5481EURD\_MAIN\_1

UP TO 10 DUSE KEYS

CAR KEYS

ACCESS CARD

გ≣

5481EURD\_EASE OF USE