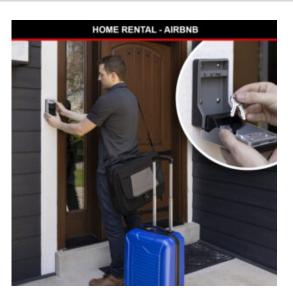

## **KEY STORAGE**

With secure key storage there is no need to place keys in an unprotected spot like under the door mat or plant pot.

- Solid construction with resistant metal body for better resistance to different type of attacks
- Increased storage capacity Up to x2,5 capacity (enables secure storage of key fobs, key cards and larger keys)
- Keyless convenience more than 10,000 possible combinations via a 4-dial set-your-own combination
- Easy to use, turn and read large and spaced dials
- Plastic full front weather cover protects the Select Access from the elements and offers more discretion
- Wall mounting Kit included
- Easy opening of the front door with one hand by using side handles "Pull to Open" openingIdeal to store, protect and share keys for Construction Sites, Small Businesses, Home Care Services...

5481EURD\_COMBINATIONSETUP

5481EURD\_YESNO

5481EURD\_APPLICATION\_AIRBNB

5481EURD\_APPLICATION\_HOME CARE SERVICE

5481EURD\_APPLICATION\_INDUSTRIES & SITES

Every effort has been made to ensure that the information in this brochure is correct. We have a policy of continually developing and improving our products and reserve the right to change specification without notice. By virtue of the Trades Description Act 1968 all measurements and weights must be considered approximate.