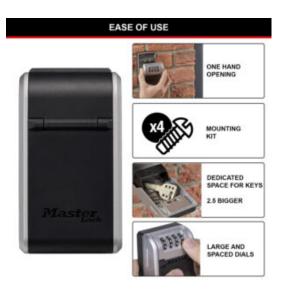

## **KEY STORAGE**

With secure key storage there is no need to place keys in an unprotected spot like under the door mat or plant pot.

- Solid construction with resistant metal body for better resistance to different type of attacks
- Increased storage capacity Up to x2,5 capacity (enables secure storage of key fobs, key cards and larger keys)
- Keyless convenience more than 10,000 possible combinations via a 4-dial set-your-own combination
- Easy to use, turn and read large and spaced dials
- Plastic full front weather cover protects the Select Access from the elements and offers more discretion
- Wall mounting Kit included
- Easy opening of the front door with one hand by using side handles "Pull to Open" openingIdeal to store, protect and share keys for Construction Sites, Small Businesses, Home Care Services...

5481EURD Side Open

5481EURD\_MAIN\_2

5481EURD\_MAIN\_1

UP TO 10 DUSE KEYS

CAR KEYS

ACCESS CARD

გ≣

5481EURD\_EASE OF USE