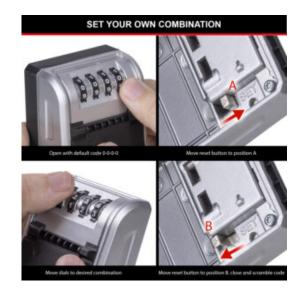

## **KEY STORAGE**

With secure key storage there is no need to place keys in an unprotected spot like under the door mat or plant pot.

- Solid construction with resistant metal body for better resistance to different type of attacks
- Increased storage capacity Up to x2,5 capacity (enables secure storage of key fobs, key cards and larger keys)
- Keyless convenience more than 10,000 possible combinations via a 4-dial set-your-own combination
- Easy to use, turn and read large and spaced dials
- Plastic full front weather cover protects the Select Access from the elements and offers more discretion
- Wall mounting Kit included
- Easy opening of the front door with one hand by using side handles "Pull to Open" openingIdeal to store, protect and share keys for Construction Sites, Small Businesses, Home Care Services...

5481EURD\_COMBINATIONSETUP

5481EURD\_YESNO

5481EURD\_APPLICATION\_AIRBNB

5481EURD\_APPLICATION\_HOME CARE SERVICE

5481EURD\_APPLICATION\_INDUSTRIES & SITES

Every effort has been made to ensure that the information in this brochure is correct. We have a policy of continually developing and improving our products and reserve the right to change specification without notice. By virtue of the Trades Description Act 1968 all measurements and weights must be considered approximate.